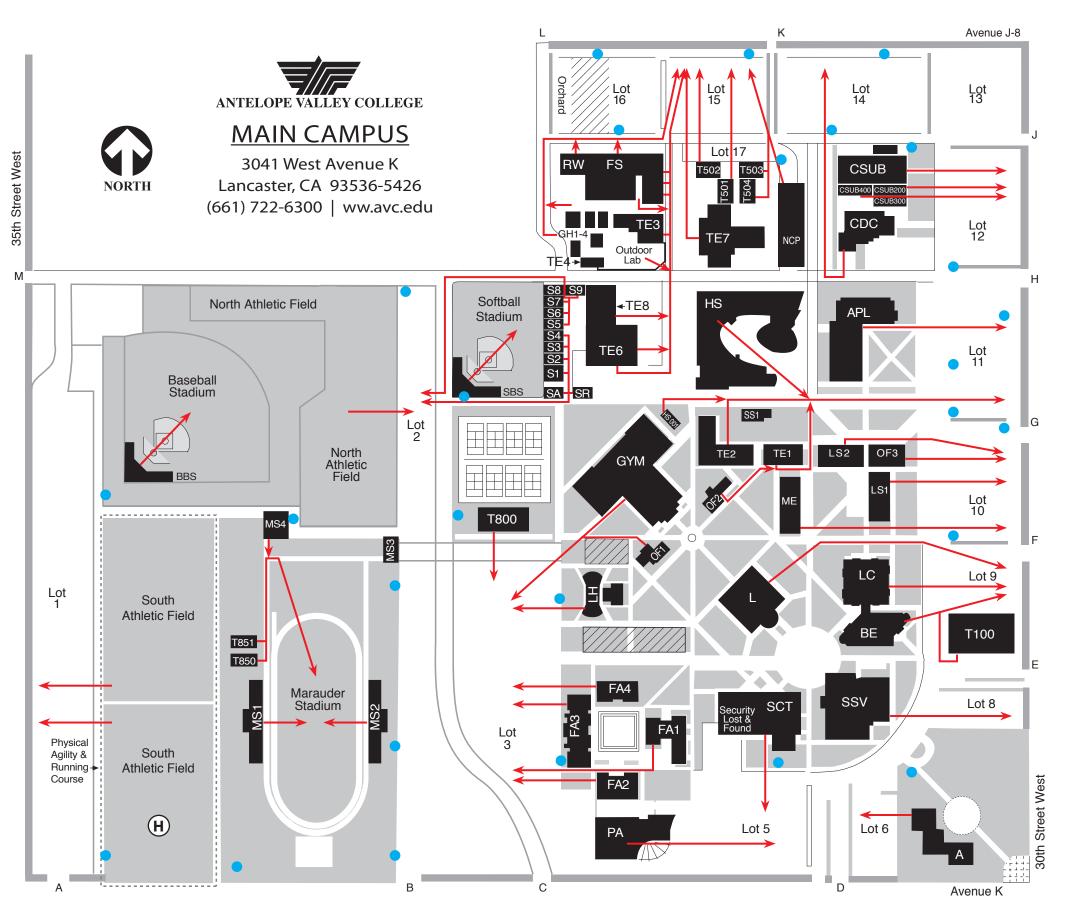

## AREA EVACUATION MAP

|                                   | LEGEND                                                                                                                                                                                                                                         |
|-----------------------------------|------------------------------------------------------------------------------------------------------------------------------------------------------------------------------------------------------------------------------------------------|
| A APL BBS BE CDC CSUB FA1 FA2 FA3 | Administration Bldg. Applied Arts, Allied Health, & Offices Baseball Stadium Business Ed., IMC, & Offices Child Development Center CSU Bakersfield–Antelope Valley Fine Arts (Art & Gallery) Fine Arts (Black Box) Fine Arts (Music & Offices) |
| FA4                               | Fine Arts                                                                                                                                                                                                                                      |
| FS<br>GH1–4                       | Facilities Services Greenhouses                                                                                                                                                                                                                |
| GYM<br>HS                         | Gymnasium (PE & Offices) Health & Sciences Building                                                                                                                                                                                            |
| HS 001                            | Health & Sciences Greenhouse                                                                                                                                                                                                                   |
| L                                 | Library                                                                                                                                                                                                                                        |
| LC                                | Learning Center                                                                                                                                                                                                                                |
| LH                                | Lecture Halls                                                                                                                                                                                                                                  |
| LS1<br>LS2                        | Liberal Studies & Offices Liberal Studies                                                                                                                                                                                                      |
| ME                                | Math/Engineering                                                                                                                                                                                                                               |
| MS1-2                             | 3 3                                                                                                                                                                                                                                            |
| MS3                               | Marauder Stadium Ticket Booth                                                                                                                                                                                                                  |
| MS4                               | Marauder Stadium Concessions/Restrooms                                                                                                                                                                                                         |
| NCP                               | North Central Plant                                                                                                                                                                                                                            |
| OF1<br>OF2                        | Offices: Math/Science Offices: PE                                                                                                                                                                                                              |
| OF2<br>OF3                        | Offices: Language Arts & Social Science                                                                                                                                                                                                        |
| PA                                | Performing Arts Theatre                                                                                                                                                                                                                        |
| RW                                | Receiving/Warehouse                                                                                                                                                                                                                            |
| SA                                | Soar High School Administration                                                                                                                                                                                                                |
| S1-9                              | Soar High School                                                                                                                                                                                                                               |
| SBS<br>SCT                        | Softball Stadium Student Center (Bookstore, Cafeteria,                                                                                                                                                                                         |
| 301                               | Security, Lost & Found)                                                                                                                                                                                                                        |
| SR                                | Soar High School Restrooms                                                                                                                                                                                                                     |
| SS1                               | Electrical Substation                                                                                                                                                                                                                          |
| SSV                               | Student Services & Information                                                                                                                                                                                                                 |
| T100                              | Assessment/Office for Students with Disabilities                                                                                                                                                                                               |
| T501<br>T502                      | Faculty Offices Nursing Science                                                                                                                                                                                                                |
| T502<br>T503-4                    | Sheriff's Academy                                                                                                                                                                                                                              |
| T800                              | Construction Office                                                                                                                                                                                                                            |
| TE1                               | Technical Ed.—Electronics                                                                                                                                                                                                                      |
| TE2                               | Technical Ed.—Welding/Fire Technology                                                                                                                                                                                                          |
| TE3                               | Technical Ed.—Agriculture Lab                                                                                                                                                                                                                  |
| TE4<br>TE6                        | Equipment Building Technical Ed.—Automotive                                                                                                                                                                                                    |
| TE7                               | Technical Ed.—Addonotive Technical Ed.—Technology                                                                                                                                                                                              |
| TE8                               | Technical Ed.—Auto Body                                                                                                                                                                                                                        |
|                                   | Emergency Phone                                                                                                                                                                                                                                |
| $oldsymbol{H}$                    | Helicopter Landing Zone                                                                                                                                                                                                                        |
|                                   | Closed for construction                                                                                                                                                                                                                        |
|                                   |                                                                                                                                                                                                                                                |
|                                   |                                                                                                                                                                                                                                                |
|                                   |                                                                                                                                                                                                                                                |