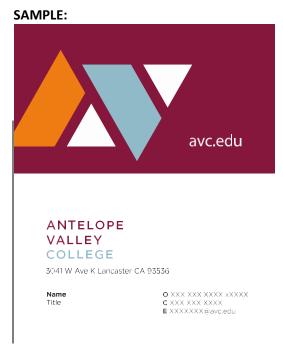

### CARD INFORMATION:

Type the information EXACTLY as you want it to appear on your business card.

| (If different than 3041 W. Avenue K, Lancaster) |  |  |
|-------------------------------------------------|--|--|
| _ Cell (Optional):                              |  |  |
|                                                 |  |  |
|                                                 |  |  |
|                                                 |  |  |