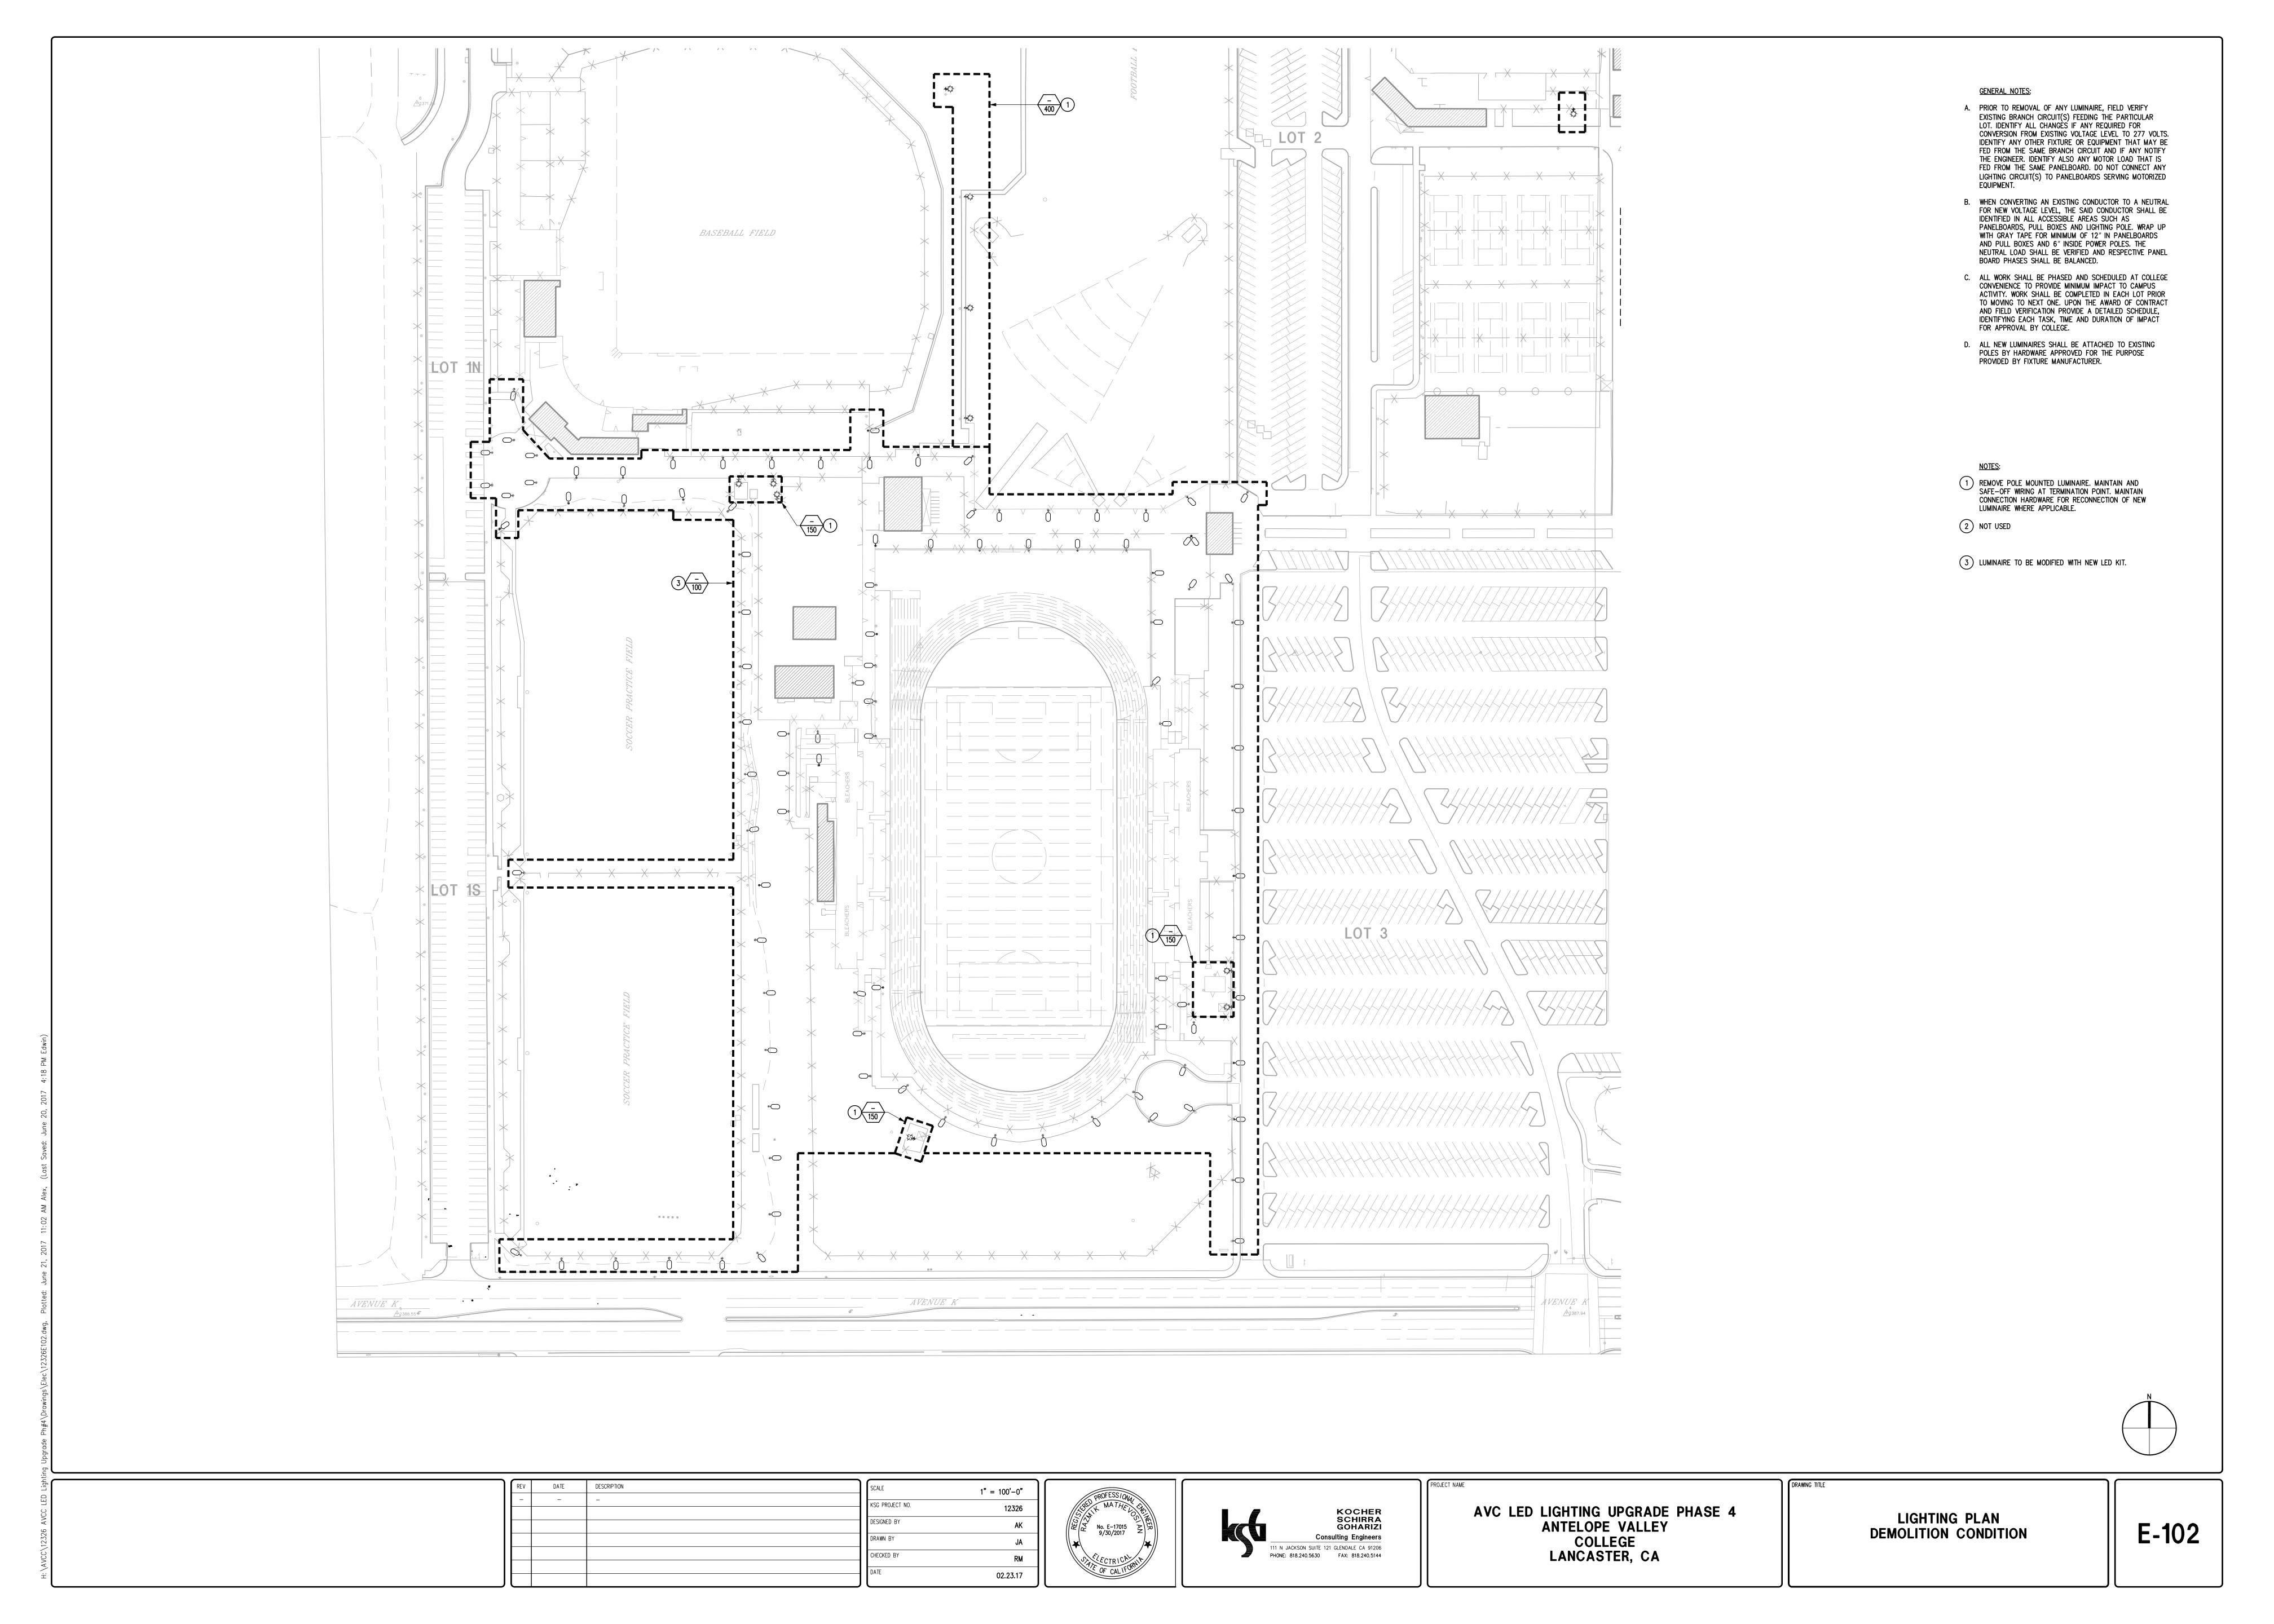

**NEW CONDITION** 

SHEET NOTES

EXISTING POWER REBEL ASSOCIATED TRANSFORMER IS TO BE REMOVED. DISCONNECT AND REMOVE ALL WIRING INCLUDING CONTROL WIRING (NOT SHOWN) TO THE EXTENT

2 REMOVE ANY CONDUIT WORK BETWEEN POWER REBEL AND THE EXISTING NEMA PULL BOX. PROVIDE KNOCKOUT SEAL FOR OPENINGS AS REQUIRED.

CONNECT EXISTING 4/0 CONDUCTORS DIRECTLY TO PANELBOARD MAIN LUGS. IN NEW CONDITIONS PANELBOARD WILL BE FED DIRECTLY FROM THE DISTRIBUTION PANELBOARD IN THE NEW CENTRAL PLANT. PROVIDE A BREAKER IDENTIFICATION PLATE MATCHING PANELBOARD ID AT THE DISTRIBUTION BOARD.

REMOVE EXISTING WIRING BETWEEN LP-2 PANELBOARD AND THE LP-4 PANELBOARD AT THE SS-NS SUBSTATION. PROVIDE NEW WIRING BETWEEN THE LP-4 AND THE EXISTING CIRCUIT BREAKER IDENTIFIED AS LP-4 IN THE SUBSTATION.

5 PROVIDE AND INSTALL A NEW 365-DAY ASTRONOMIC TIME CLOCK IN NEMA 3R ENCLOSURE IN PROXIMITY OF LP-2 PANELBOARD.

ONLY ONE PHOTO CELL AND BYPASS SWITCH IS TO BE FUNCTIONAL FOR CONTROL OF LIGHTING. REMOVE OBSOLETE SELECTOR SWITCHES AND SEAL ANY UNUSED OPENINGS.

7 EXISTING PHOTO CELL AND NEW TIMER ARE TO CONTROL LIGHTING CONTACTORS IN EXISTING CABINETS AT LP-2 AND LP-4.

8 TRACE AND IDENTIFY 277 CONTROL CIRCUIT FROM LP-4 PANEL AND PROVIDE FOR REQUIRED MODIFICATIONS AS SHOWN.

9 PROVIDE A WARING SIGN INSIDE CABINET ON TOP OF MAIN CONTROL RELAY READING: "WARNING TWO CIRCUITS FROM DIFFERENT SOURCES ARE CONTROLLED BY THIS CONTACTOR".

SINGLE LINE DIAGRAM

(10) REMOVE EXISTING OBSOLETE WIRING.