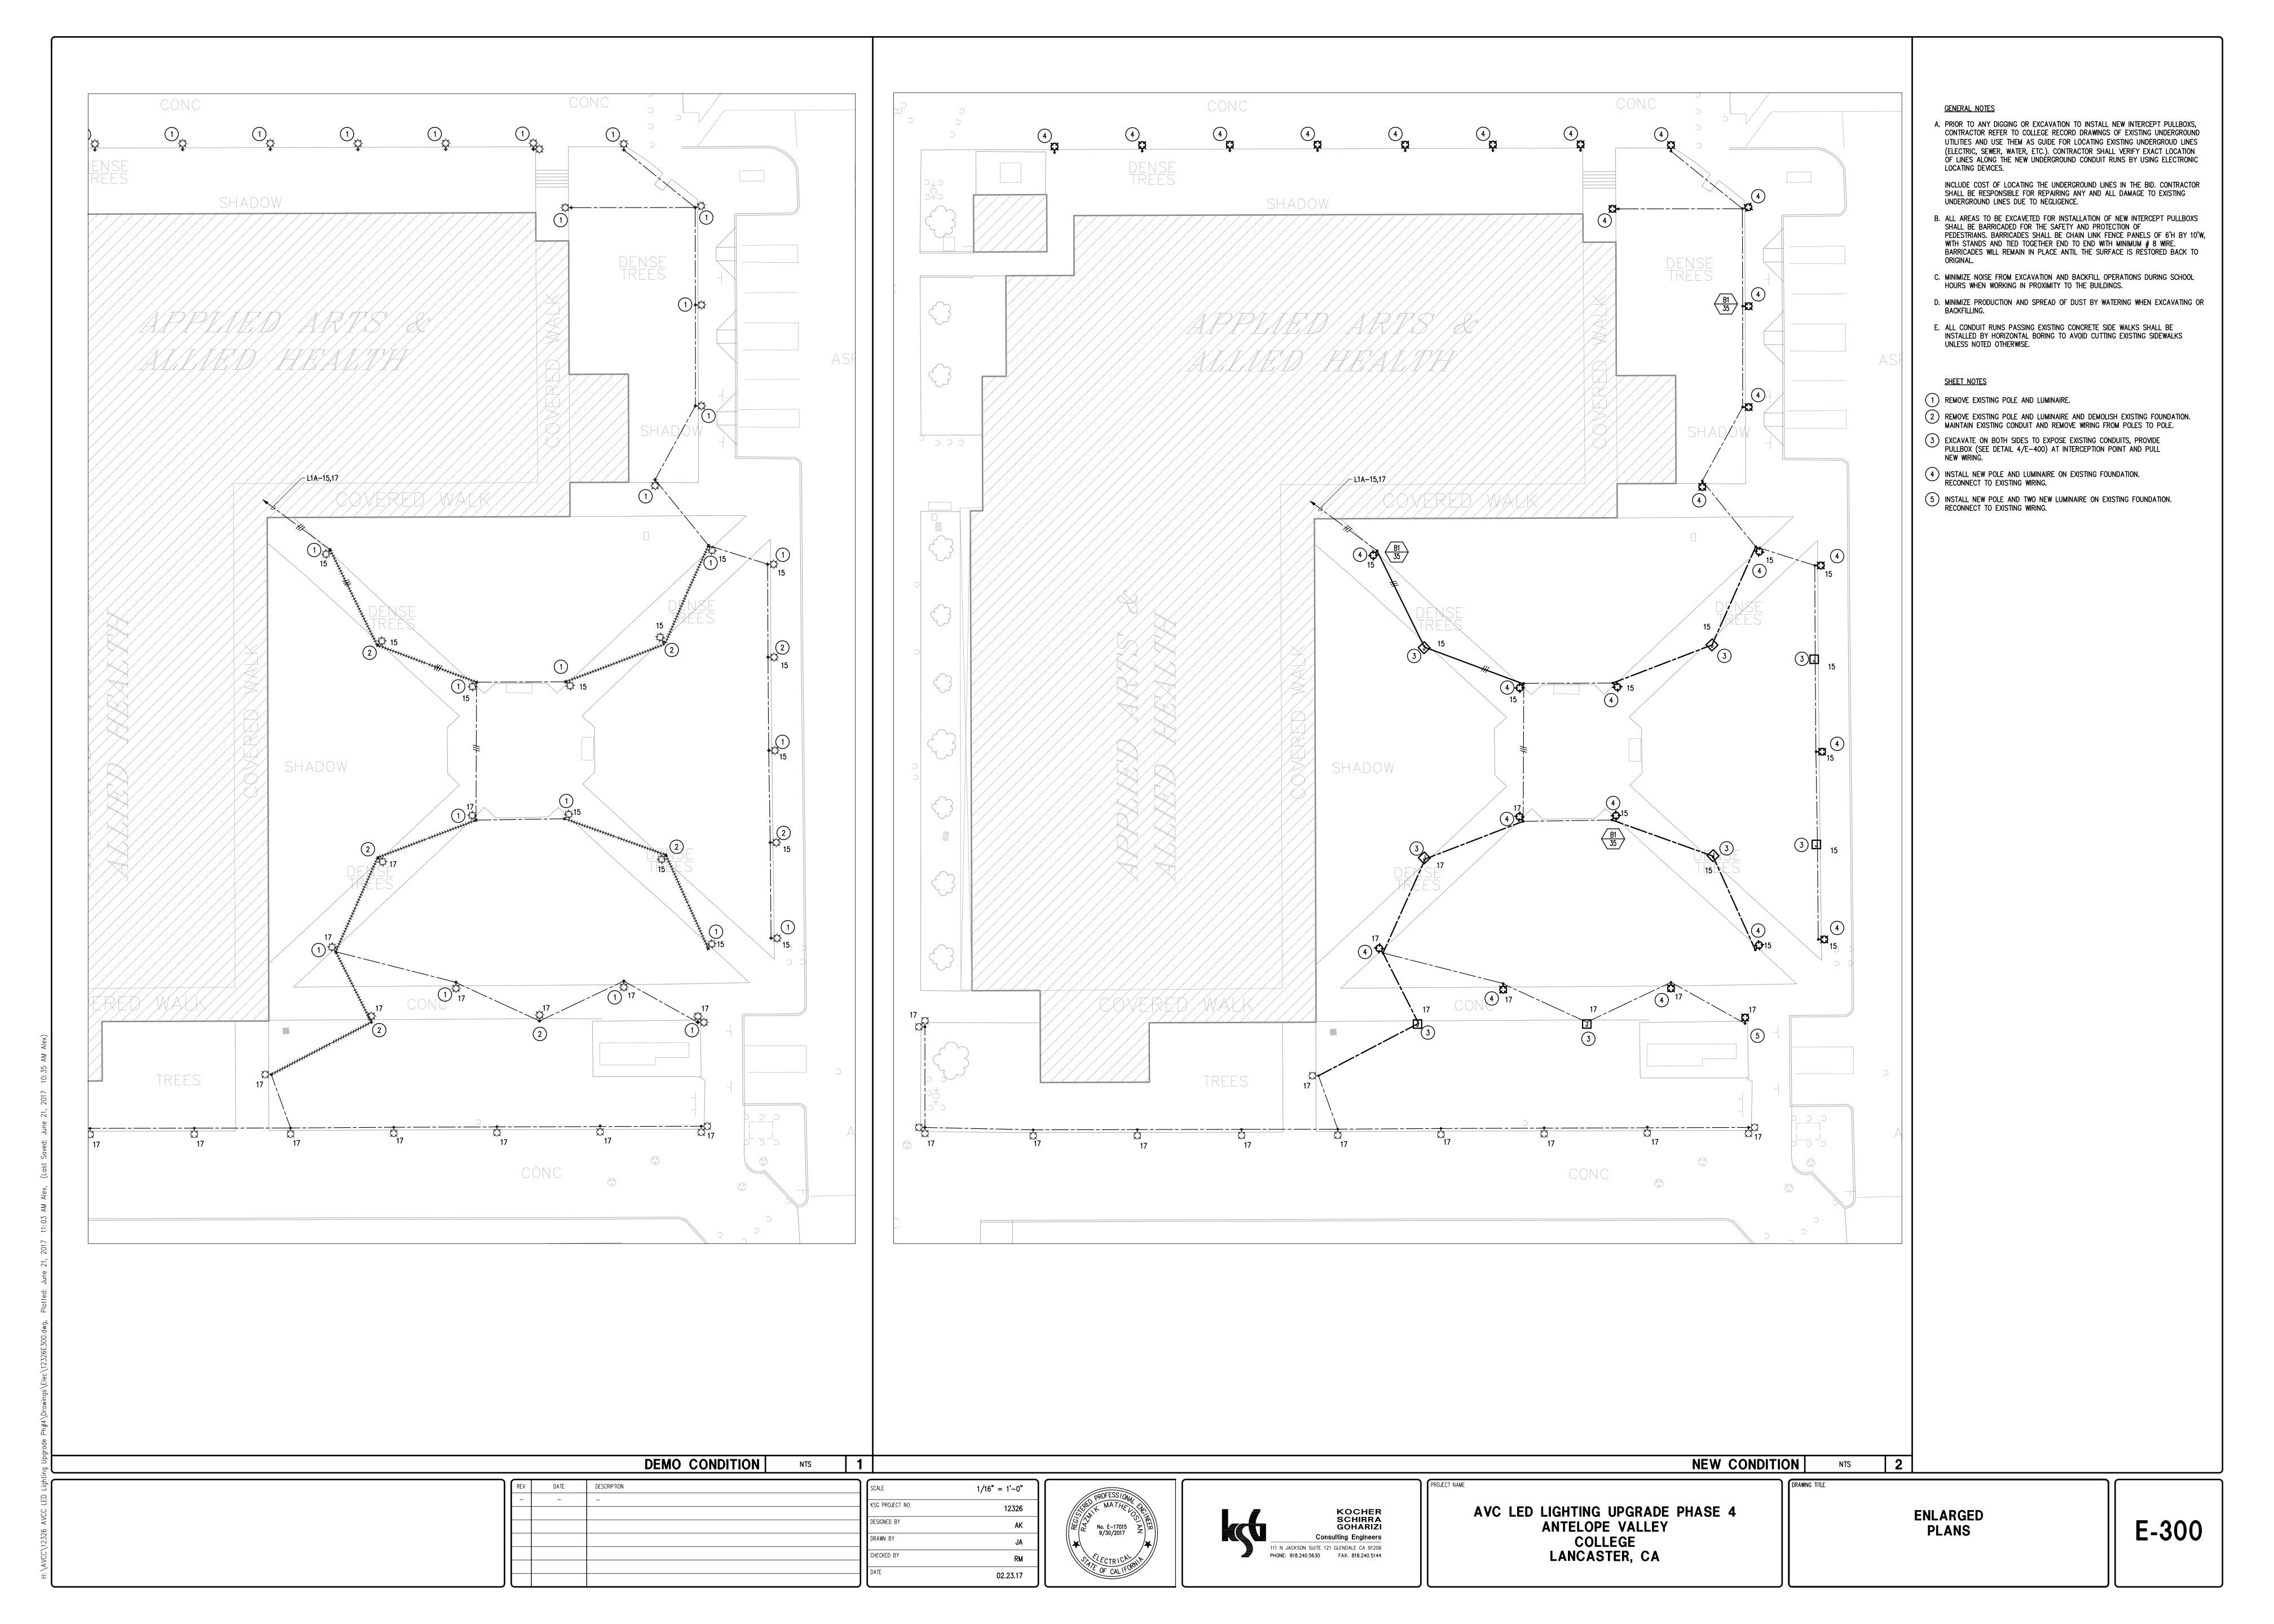

CHECKED BY

LANCASTER, CA











CHECKED BY

111 N JACKSON SUITE 121 GLENDALE CA 91206 PHONE: 818.240.5630 FAX: 818.240.5144











**CONTACTOR CABINETS LP-2** 

CONTACTOR CABINETS AND BYPASS SWITCH





**DEMOLITION CONDITION** 



**NEW CONDITION** 

SHEET NOTES

EXISTING POWER REBEL ASSOCIATED TRANSFORMER IS TO BE REMOVED. DISCONNECT AND REMOVE ALL WIRING INCLUDING CONTROL WIRING (NOT SHOWN) TO THE EXTENT

2 REMOVE ANY CONDUIT WORK BETWEEN POWER REBEL AND THE EXISTING NEMA PULL BOX. PROVIDE KNOCKOUT SEAL FOR OPENINGS AS REQUIRED.

CONNECT EXISTING 4/0 CONDUCTORS DIRECTLY TO PANELBOARD MAIN LUGS. IN NEW CONDITIONS PANELBOARD WILL BE FED DIRECTLY FROM THE DISTRIBUTION PANELBOARD IN THE NEW CENTRAL PLANT. PROVIDE A BREAKER IDENTIFICATION PLATE MATCHING PANELBOARD ID AT THE DISTRIBUTION BOARD.

REMOVE EXISTING WIRING BETWEEN LP-2 PANELBOARD AND THE LP-4 PANELBOARD AT THE SS-NS SUBSTATION. PROVIDE NEW WIRING BETW