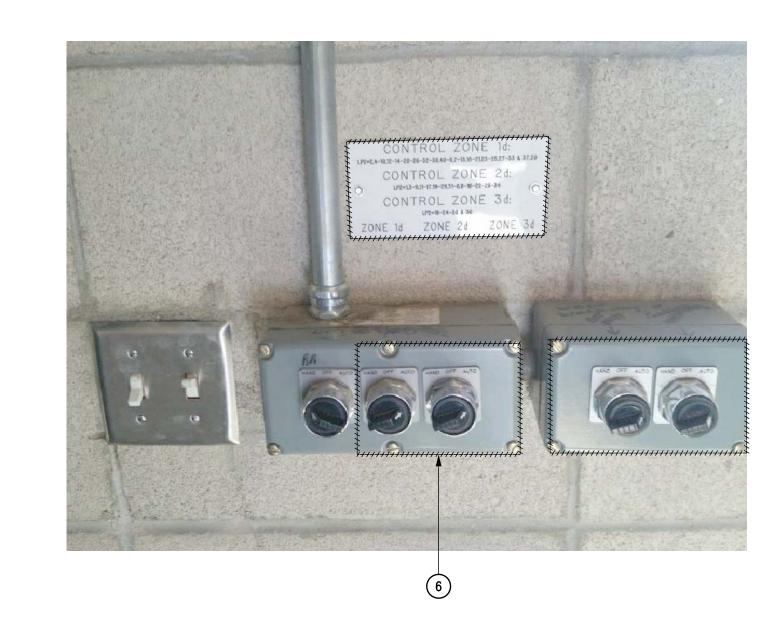

5 PROVIDE AND INSTALL A NEW 365-DAY ASTRONOMIC TIME CLOCK IN NEMA 3R ENCLOSURE IN PROXIMITY OF LP-2 PANELBOARD.

ONLY ONE PHOTO CELL AND BYPASS SWITCH IS TO BE FUNCTIONAL FOR CONTROL OF LIGHTING. REMOVE OBSOLETE SELECTOR SWITCHES AND SEAL ANY UNUSED OPENINGS.

7 EXISTING PHOTO CELL AND NEW TIMER ARE TO CONTROL LIGHTING CONTACTORS IN EXISTING CABINETS AT LP-2 AND LP-4.

8 TRACE AND IDENTIFY 277 CONTROL CIRCUIT FROM LP-4 PANEL AND PROVIDE FOR REQUIRED MODIFICATIONS AS SHOWN.