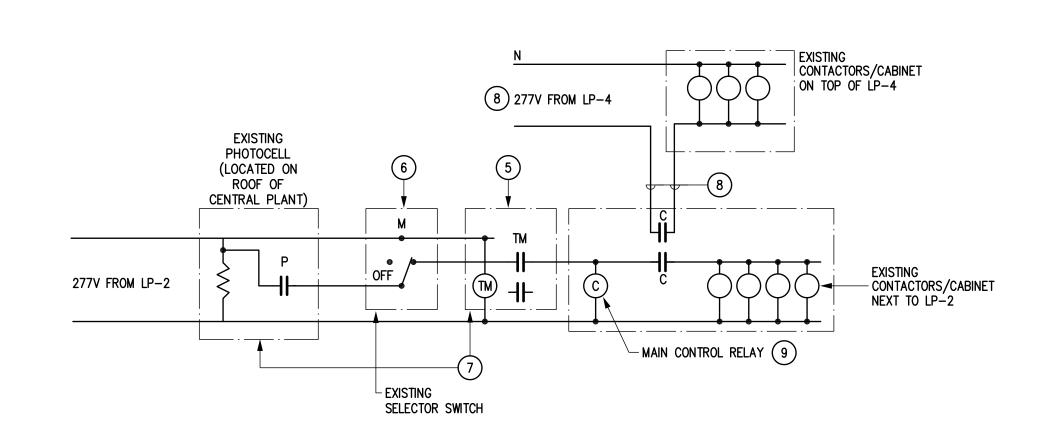

5 PROVIDE AND INSTALL A NEW 365-DAY ASTRONOMIC TIME CLOCK IN NEMA 3R ENCLOSURE IN PROXIMITY OF LP-2 PANELBOARD.

ONLY ONE PHOTO CELL AND BYPASS SWITCH IS TO BE FUNCTIONAL FOR CONTROL OF LIGHTING. REMOVE OBSOLETE SELECTOR SWITCHES AND SEAL ANY UNUSED OPENINGS.

7 EXISTING PHOTO CELL AND NEW TIMER ARE TO CONTROL LIGHTING CONTACTORS IN EXISTING CABINETS AT LP-2 AND LP-4.

8 TRACE AND IDENTIFY 277 CONTROL CIRCUIT FROM LP-4 PANEL AND PROVIDE FOR REQUIRED MODIFICATIONS AS SHOWN.

9 PROVIDE A WARING SIGN INSIDE CABINET ON TOP OF MAIN CONTROL RELAY READING: "WARNING TWO CIRCUITS FROM DIFFERENT SOURCES ARE CONTROLLED BY THIS CONTACTOR".

SINGLE LINE DIAGRAM

(10) REMOVE EXISTING OBSOLETE WIRING.