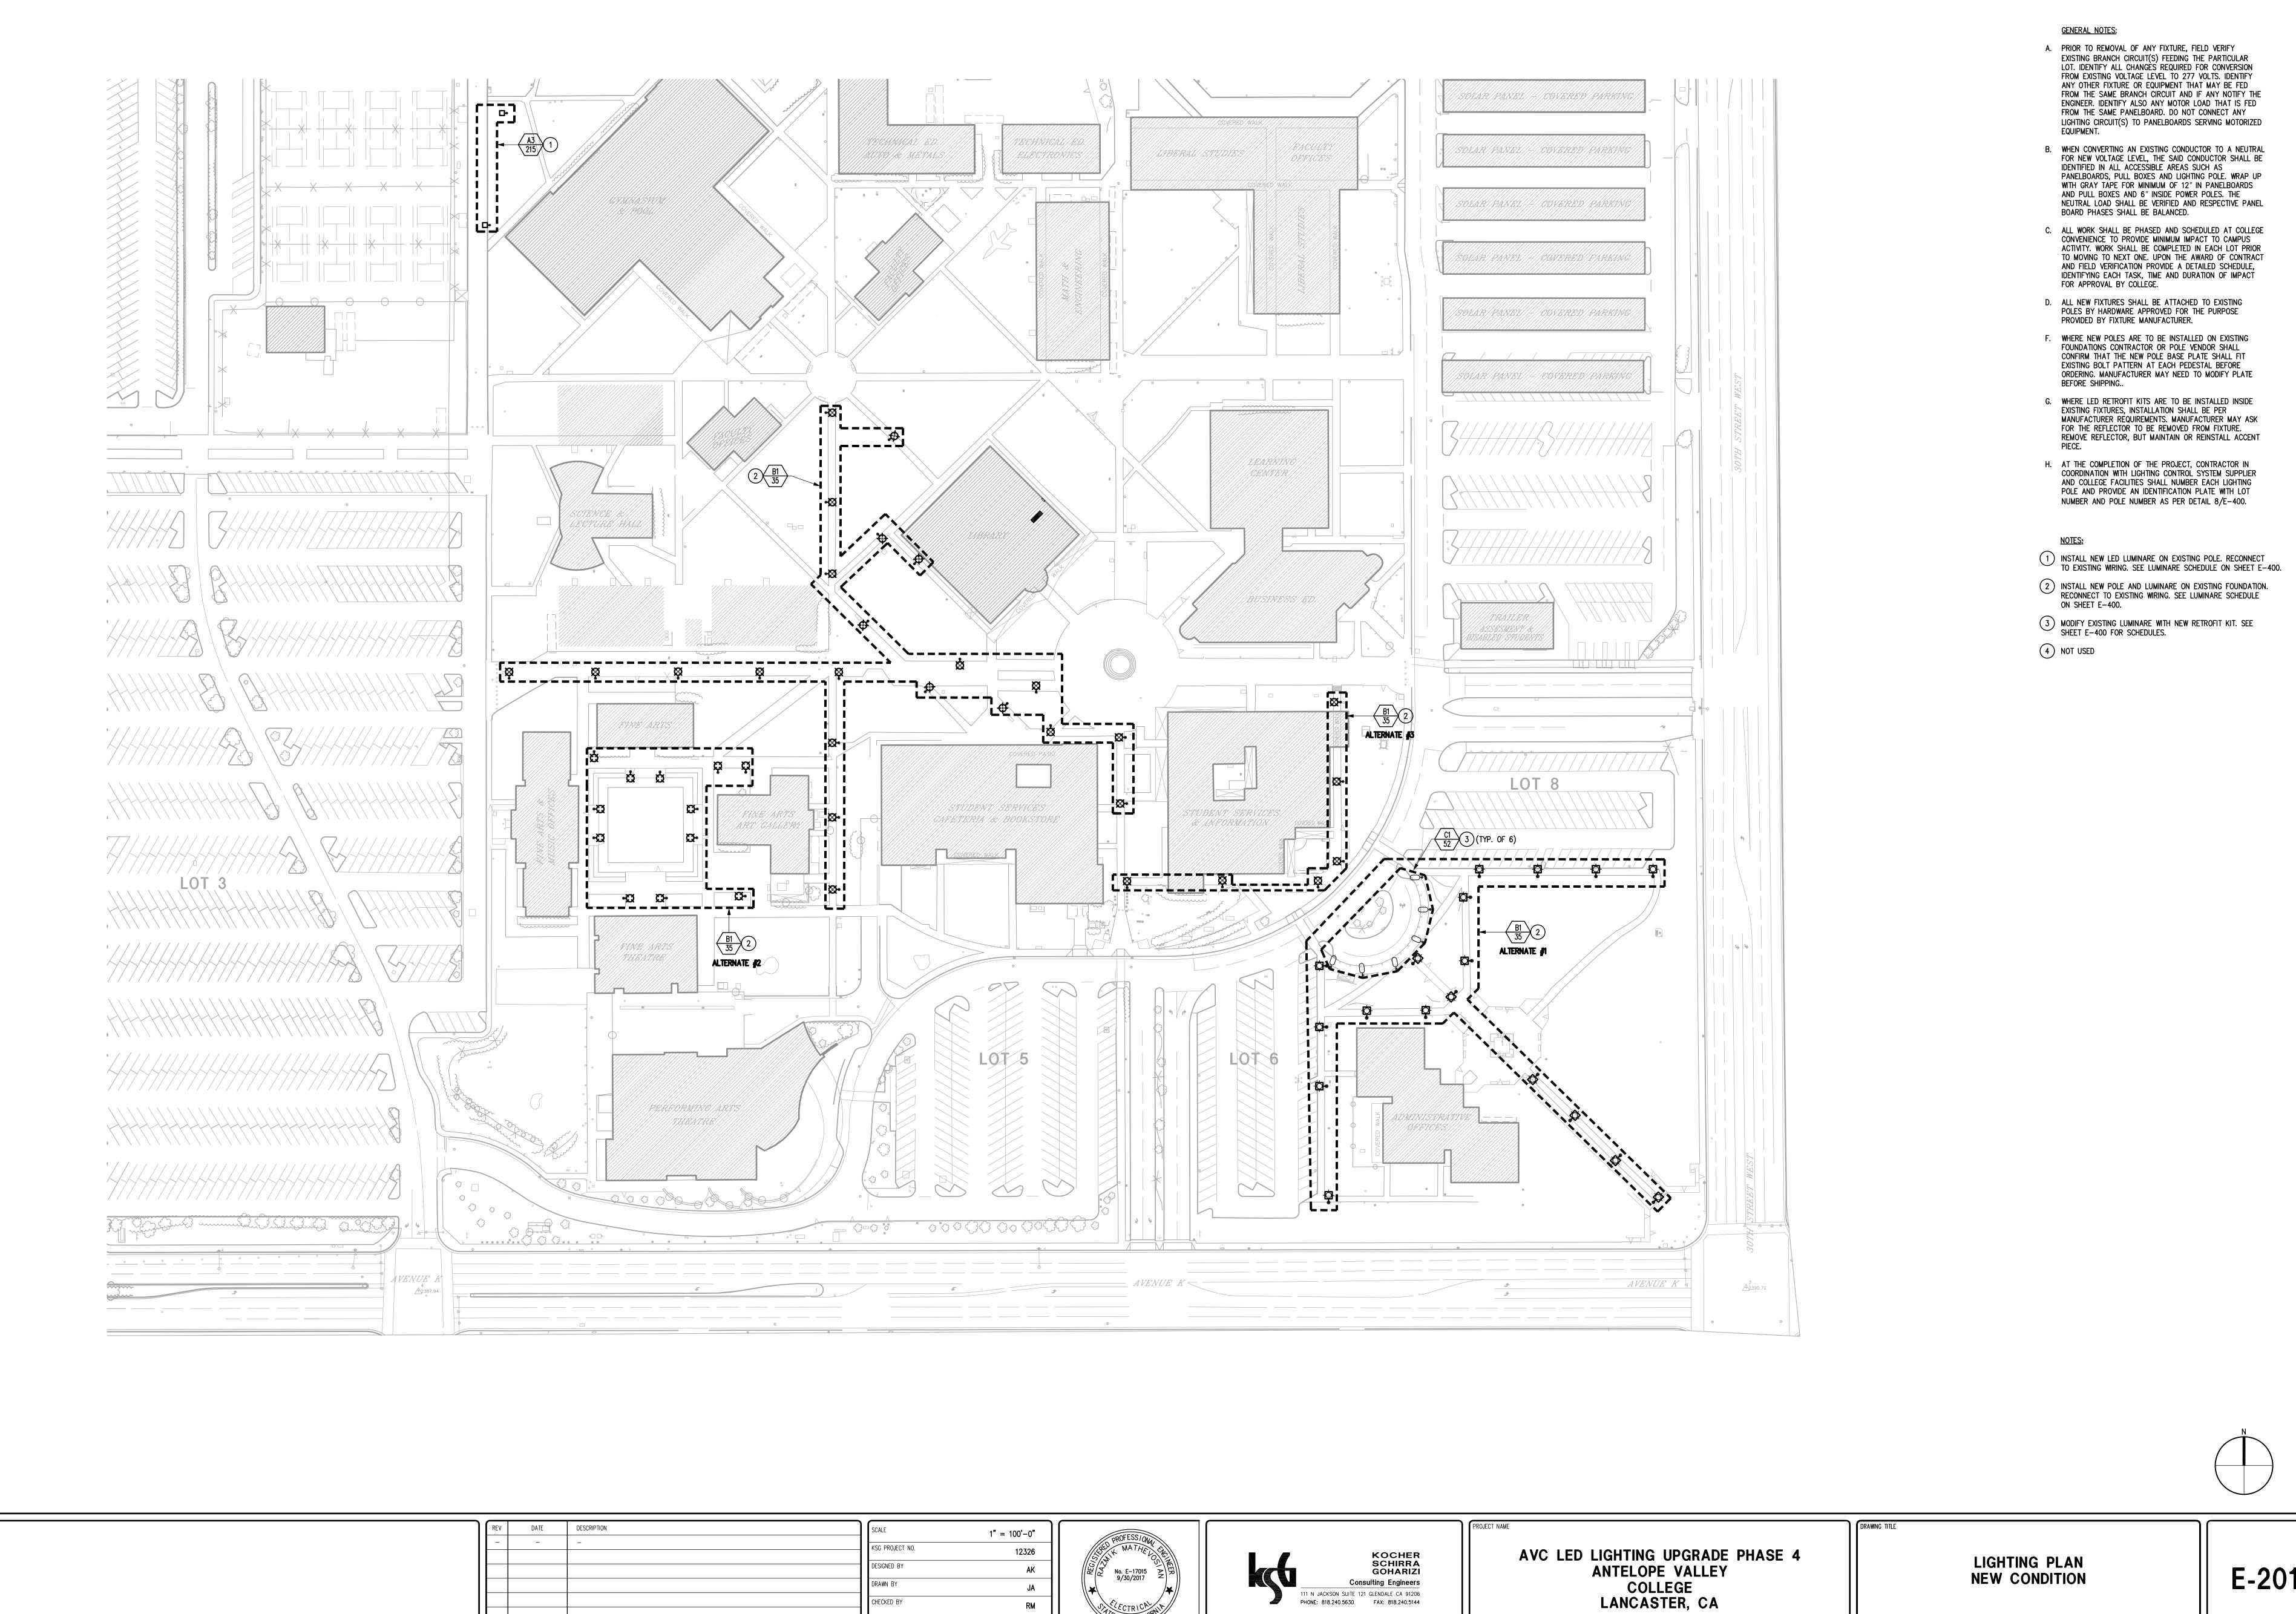

CHECKED BY

LANCASTER, CA











CHECKED BY

111 N JACKSON SUITE 121 GLENDALE CA 91206 PHONE: 818.240.5630 FAX: 818.240.5144











**CONTACTOR CABINETS LP-2** 

CONTACTOR CABINETS AND BYPASS SWITCH





**DEMOLITION CONDITION** 



**NEW CONDITION** 

SHEET NOTES

EXISTING POWER REBEL ASSOCIATED TRANSFORMER IS TO BE REMOVED. DISCONNECT AND REMOVE ALL WIRING INCLUDING CONTROL WIRING (NOT SHOWN) TO THE EXTENT

2 REMOVE ANY CONDUIT WORK BETWEEN POWER REBEL AND THE EXISTING NEMA PULL BOX. PROVIDE KNOCKOUT SEAL FOR OPENINGS AS REQUIRED.

CONNECT EXISTING 4/0 CONDUCTORS DIRECTLY TO PANELBOARD MAIN LUGS. IN NEW CONDITIONS PANELBOARD WILL BE FED DIRECTLY FROM THE DISTRIBUTION PANELBOARD IN THE NEW CENTRAL PLANT. PROVIDE A BREAKER IDENTIFICATION PLATE MATCHING PANELBOARD ID AT THE DISTRIBUTION BOARD.

REMOVE EXISTING WIRING