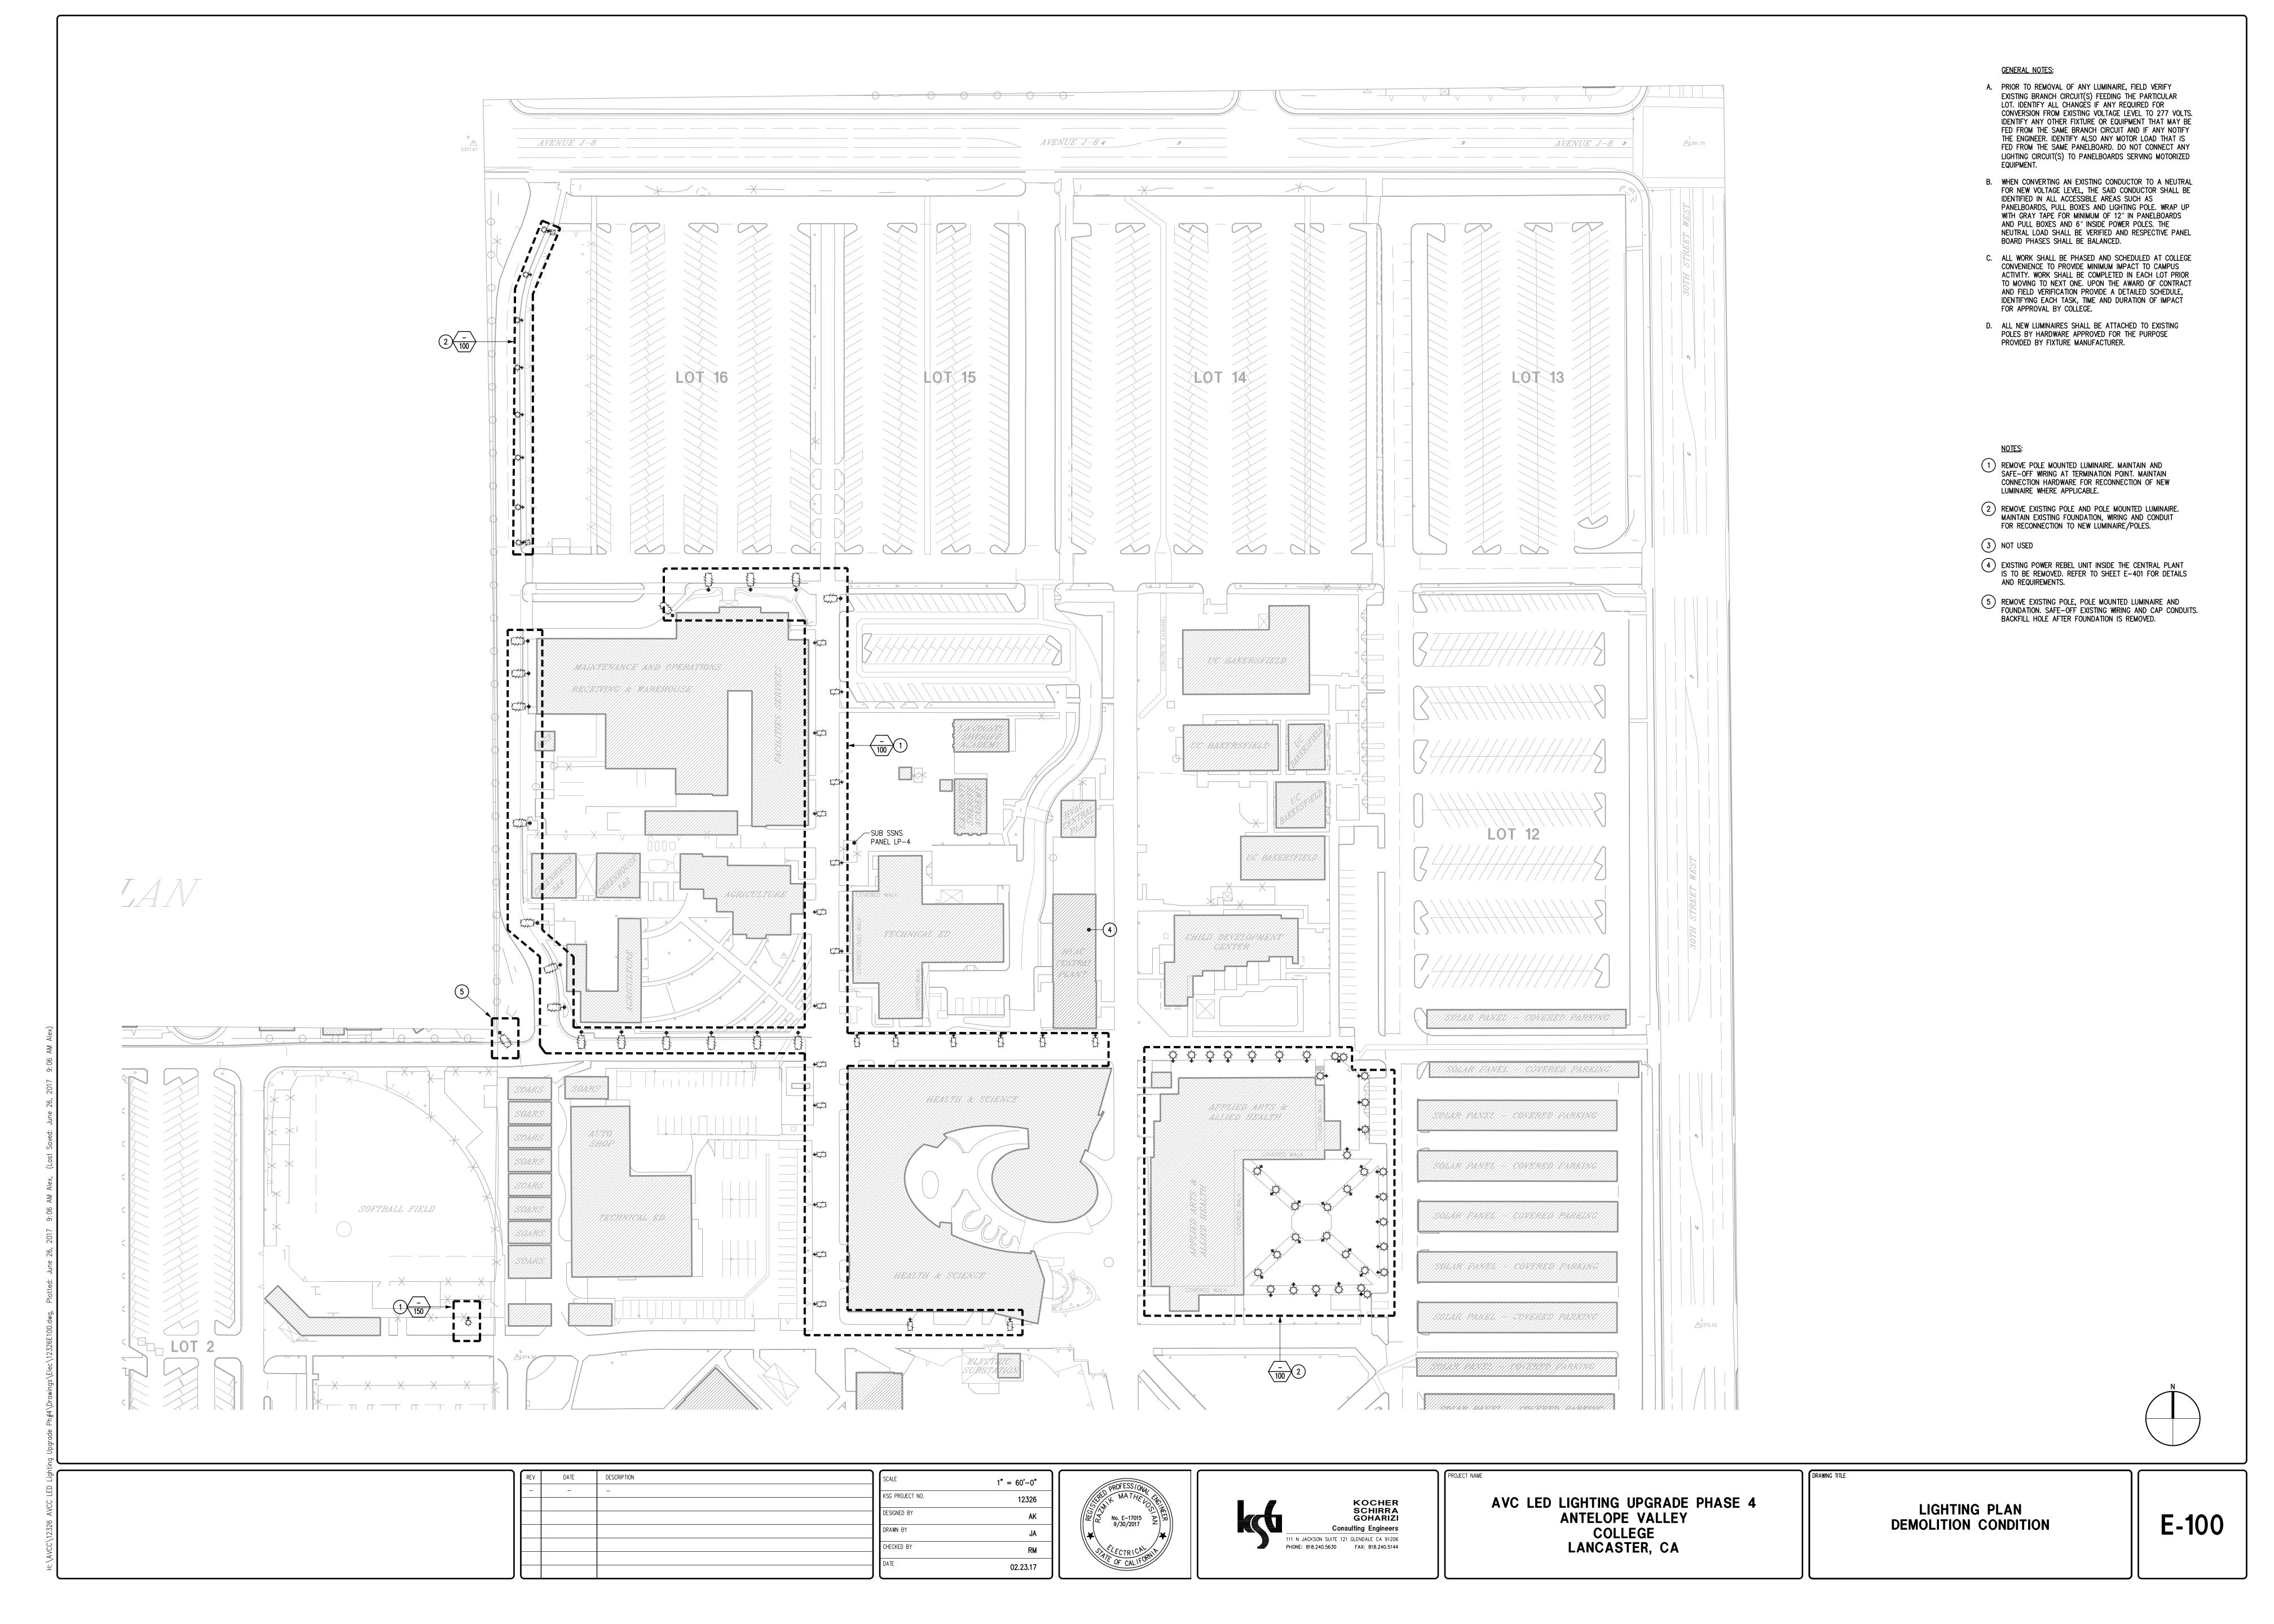

**NEW CONDITION** 

SHEET NOTES

EXISTING POWER REBEL ASSOCIATED TRANSFORMER IS TO BE REMOVED. DISCONNECT AND REMOVE ALL WIRING INCLUDING CONTROL WIRING (NOT SHOWN) TO THE EXTENT

2 REMOVE ANY CONDUIT WORK BETWEEN POWER REBEL AND THE EXISTING NEMA PULL BOX. PROVIDE KNOCKOUT SEAL FOR OPENINGS AS REQUIRED.

CONNECT EXISTING 4/0 CONDUCTORS DIRECTLY TO PANELBOARD MAIN LUGS. IN NEW CONDITIONS PANELBOARD WILL BE FED DIRECTLY FROM THE DISTRIBUTION PANELBOARD IN THE NEW CENTRAL PLANT. PROVIDE A BREAKER IDENTIFICATION PLATE MATCHING PANELBOARD ID AT THE DISTRIBUTION BOARD.

REMOVE EXISTING WIRING BETWEEN LP-2 PANELBOARD AND THE LP-4 PANELBOARD AT THE SS-NS SUBSTATION. PROVIDE NEW WIRING BETWEEN THE LP-4 AND THE EXISTING CIRCUIT BREAKER IDENTIFIED AS LP-4 IN THE SUBSTATION.

5 PROVIDE AND INSTALL A NEW 365-DAY ASTRONOMIC TIME CLOCK IN NEMA 3R ENCLOSURE IN PROXIMITY OF LP-2 PANELBOARD.

ONLY ONE PHOTO CELL AND BYPASS SWITCH IS TO BE FUNCTIONAL FOR CONTROL OF LIGHTING. REMOVE OBSOLETE SELECTOR SWITCHES AND SEAL ANY UNUSED OPENINGS.

7 EXISTING PHOTO CELL AND NEW TIMER ARE TO CONTROL LIGHTING CONTACTORS IN EXISTING CABINETS AT LP-2 AND LP-4.

8 TRACE AND IDENTIFY 277 CONTROL CIRCUIT FROM LP-4 PANEL AND PROVIDE FOR REQUIRED MODIFICATIONS AS SHOWN.

9 PROVIDE A WARING SIGN INSIDE CABINET ON TOP OF MAIN CONTROL RELAY READING: "WARNING TWO CIRCUITS FROM DIFFERENT SOURCES ARE CONTROLLED BY THIS CONTACTOR".

SINGLE LINE DIAGRAM

(10) REMOVE EXISTING OBSOLETE WIRING.