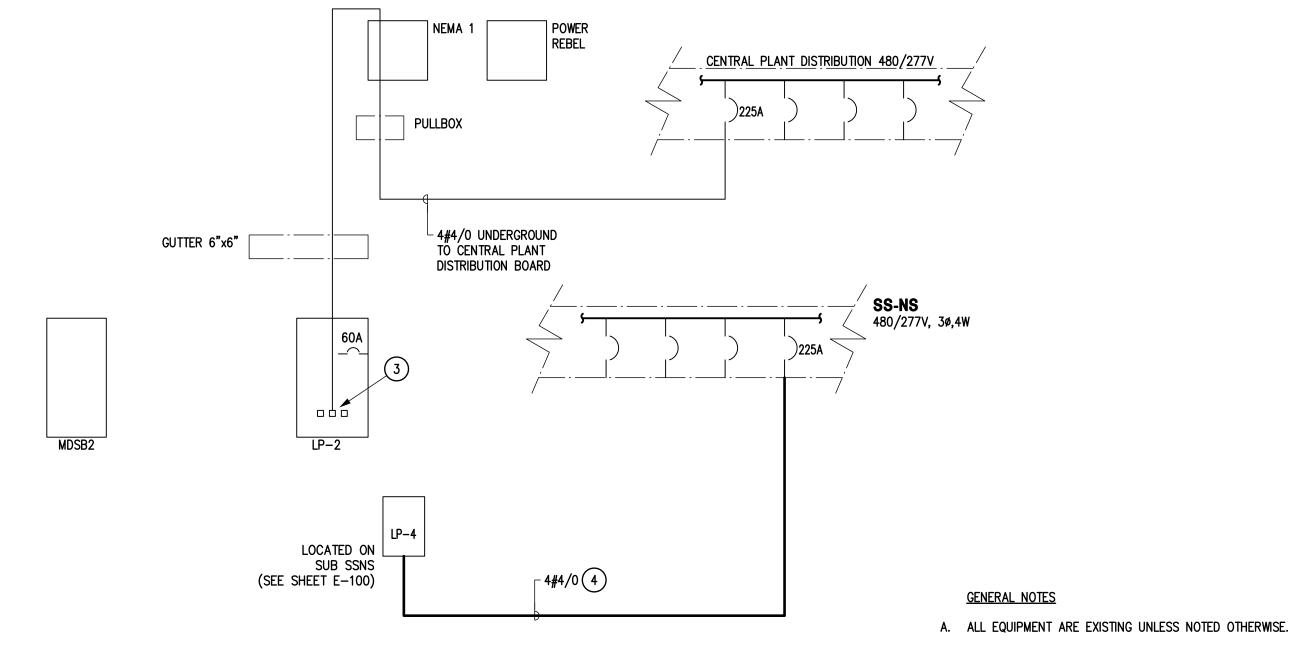

**NEW CONDITION** 

SHEET NOTES

EXISTING POWER REBEL ASSOCIATED TRANSFORMER IS TO BE REMOVED. DISCONNECT AND REMOVE ALL WIRING INCLUDING CONTROL WIRING (NOT SHOWN) TO THE EXTENT

2 REMOVE ANY CONDUIT WORK BETWEEN POWER REBEL AND THE EXISTING NEMA PULL BOX. PROVIDE KNOCKOUT SEAL FOR OPENINGS AS REQUIRED.

CONNECT EXISTING 4/0 CONDUCTORS DIRECTLY TO PANELBOARD MAIN LUGS. IN NEW CONDITIONS PANELBOARD WILL BE FED DIRECTLY FROM THE DISTRIBUTION PANELBOARD IN THE NEW CENTRAL PLANT. PROVIDE A BREAKER IDENTIFICATION PLATE MATCHING PANELBOARD ID AT THE DISTRIBUTION BOARD.

REMOVE EXISTING WIRING BETWEEN LP-2 PANELBOARD AND THE LP-4 PANELBOARD AT THE SS-NS SUBSTATION. PROVIDE NEW WIRING BETWEEN THE LP-4 AND THE EXISTING CIRCUIT BREAKER IDENTIFIED AS LP-4 IN THE SUBSTATION.