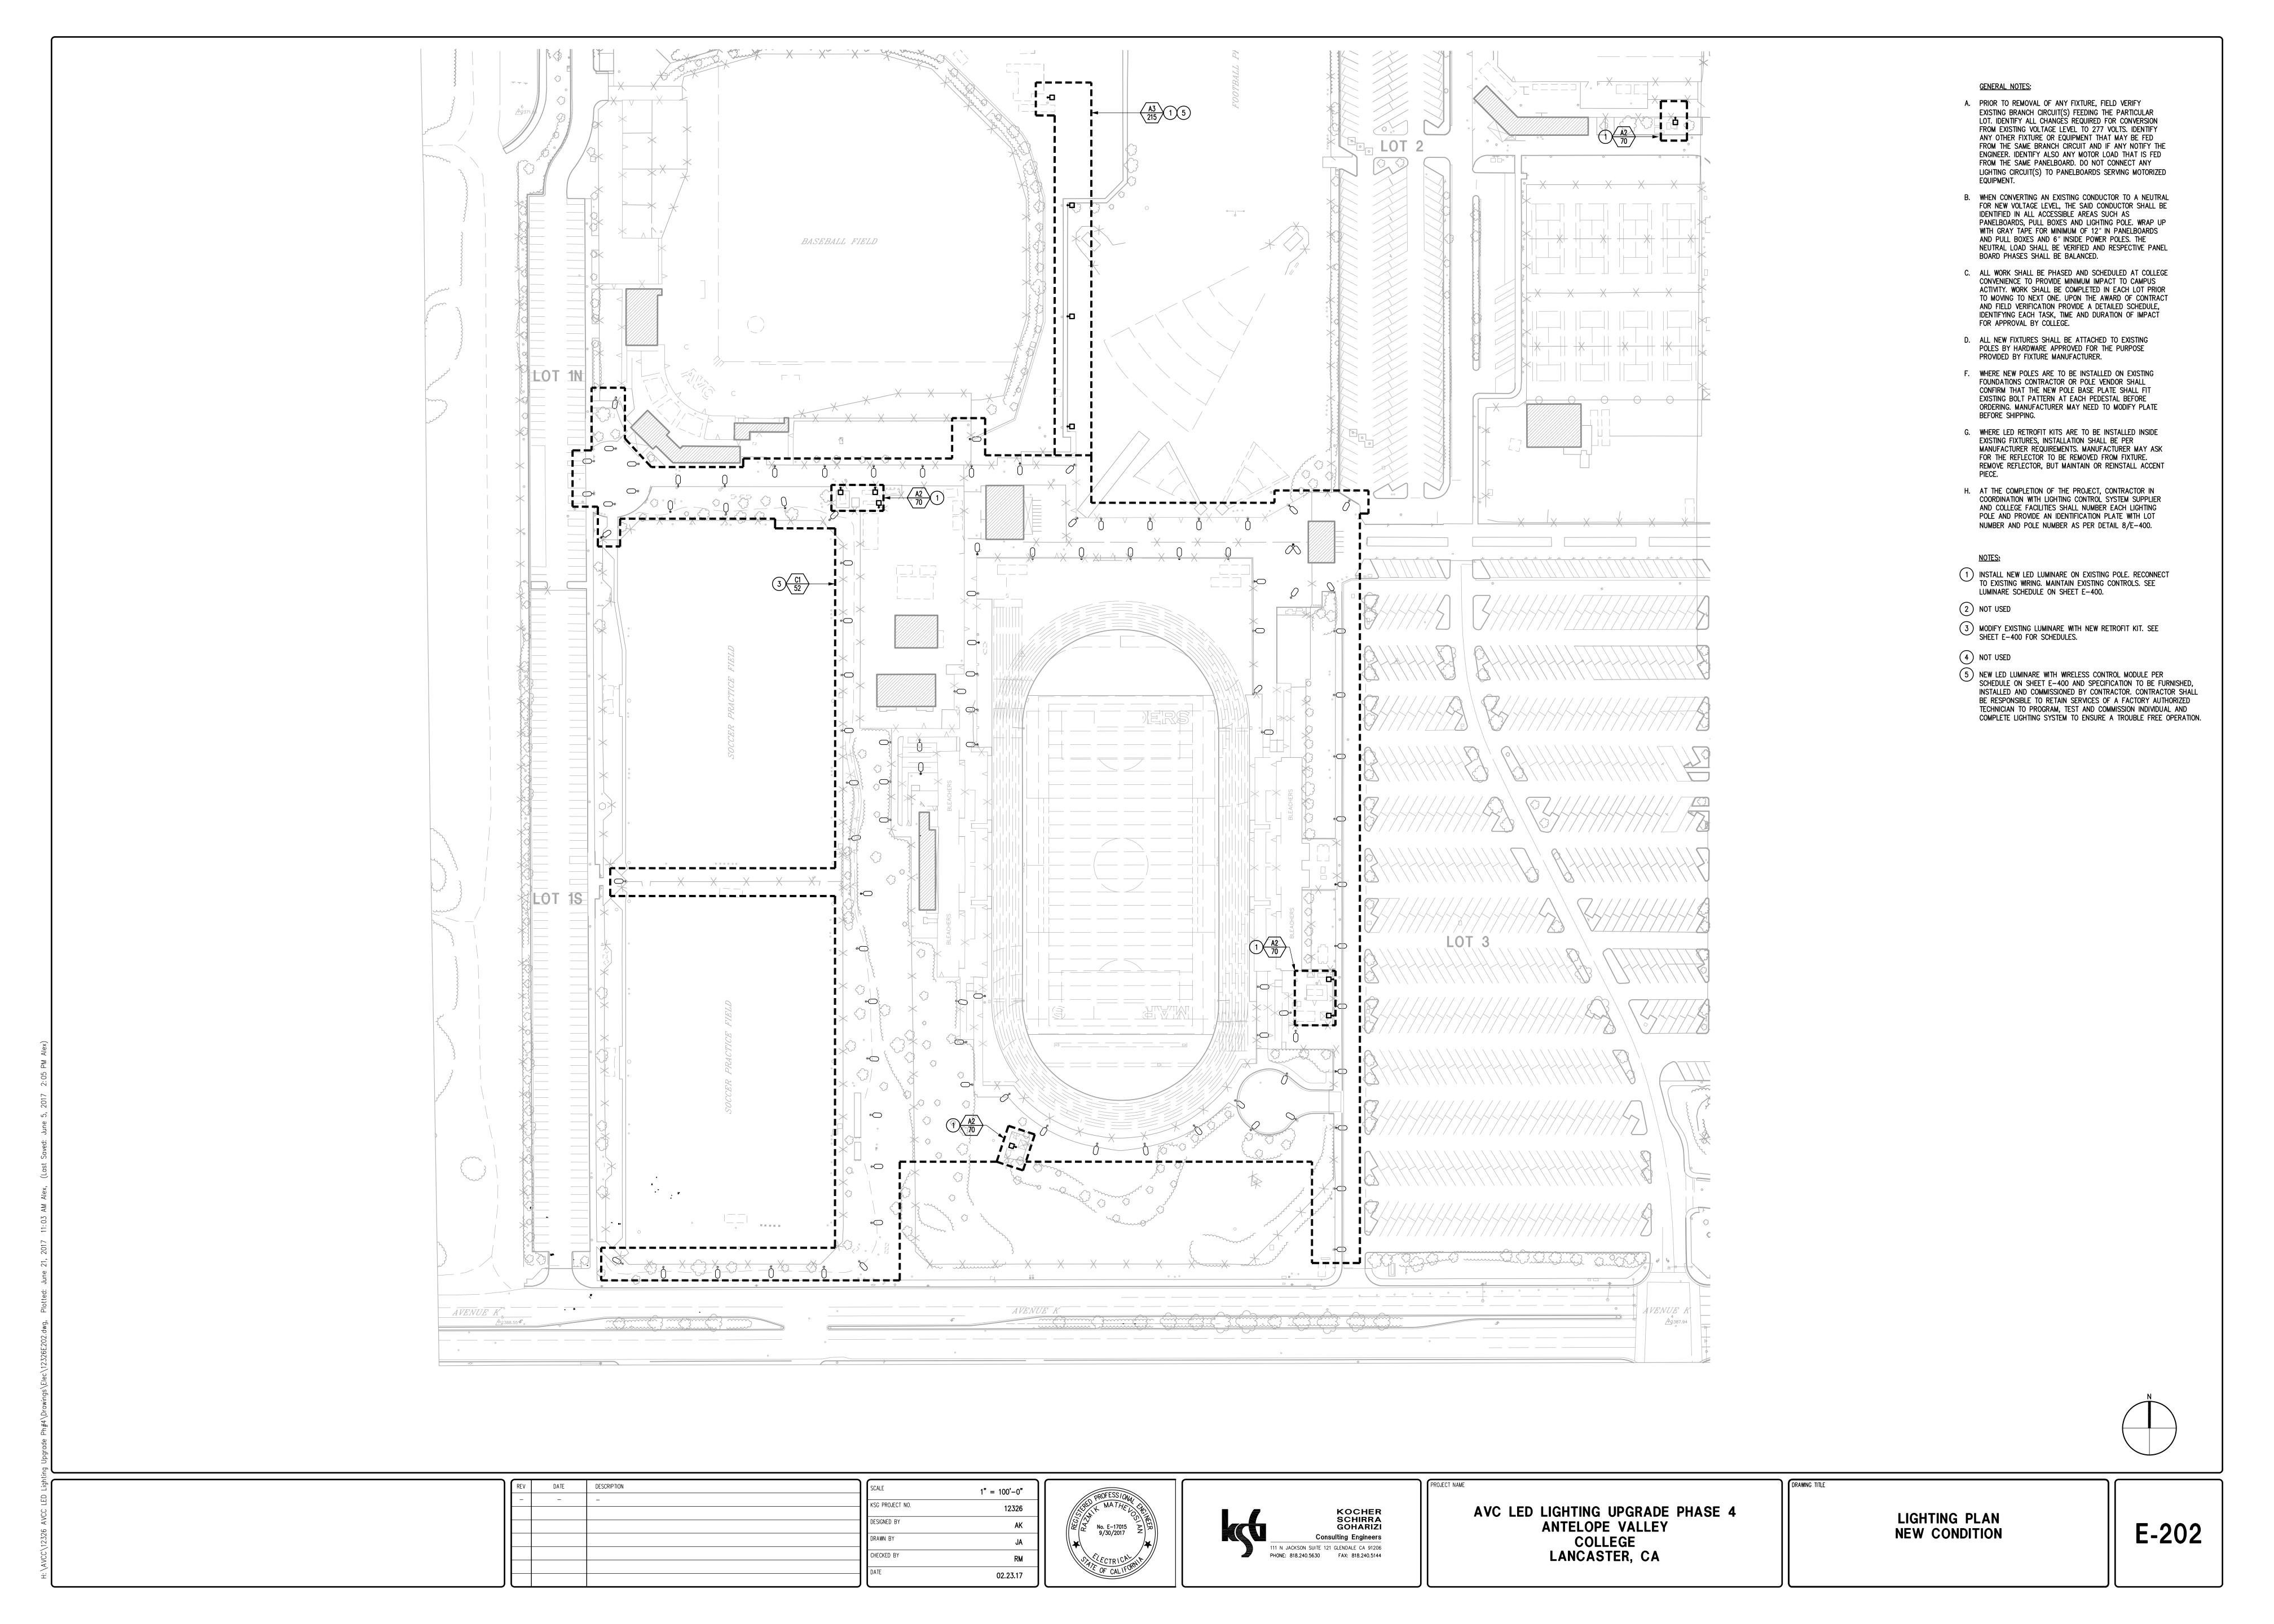

CHECKED BY

LANCASTER, CA











CHECKED BY

111 N JACKSON SUITE 121 GLENDALE CA 91206 PHONE: 818.240.5630 FAX: 818.240.5144











**CONTACTOR CABINETS LP-2** 

CONTACTOR CABINETS AND BYPASS SWITCH





**DEMOLITION CONDITION** 



**NEW CONDITION** 

SHEET NOTES

EXISTING POWER REBEL ASSOCIATED TRANSFORMER IS TO BE REMOVED. DISCONNECT AND REMOVE ALL WIRING INCLUDING CONTROL WIRING (NOT SHOWN) TO THE EXTENT

2 REMOVE ANY CONDUIT WORK BETWEEN POWER REBEL AND THE EXISTING NEMA PULL BOX. PROVIDE KNOCKOUT SEAL FOR OPENINGS AS REQUIRED.

CONNECT EXISTING 4/0 CONDUCTORS DIRECTLY TO PANELBOARD MAIN LUGS. IN NEW CONDITIONS PANELBOARD WILL BE FED DIRECTLY FROM THE DISTRIBUTION PANELBOARD IN THE NEW CENTRAL PLANT. PROVIDE A BREAKER IDENTIFICATION PLATE MATCHING PANELBOARD ID AT THE DISTRIBUTION BOARD.

REMOVE EXISTING WIRING BETWEEN LP-2 PANELBOARD AND THE LP-4 PANELBOARD AT THE SS-NS SUBSTATION. PROVIDE NEW WIRING BE