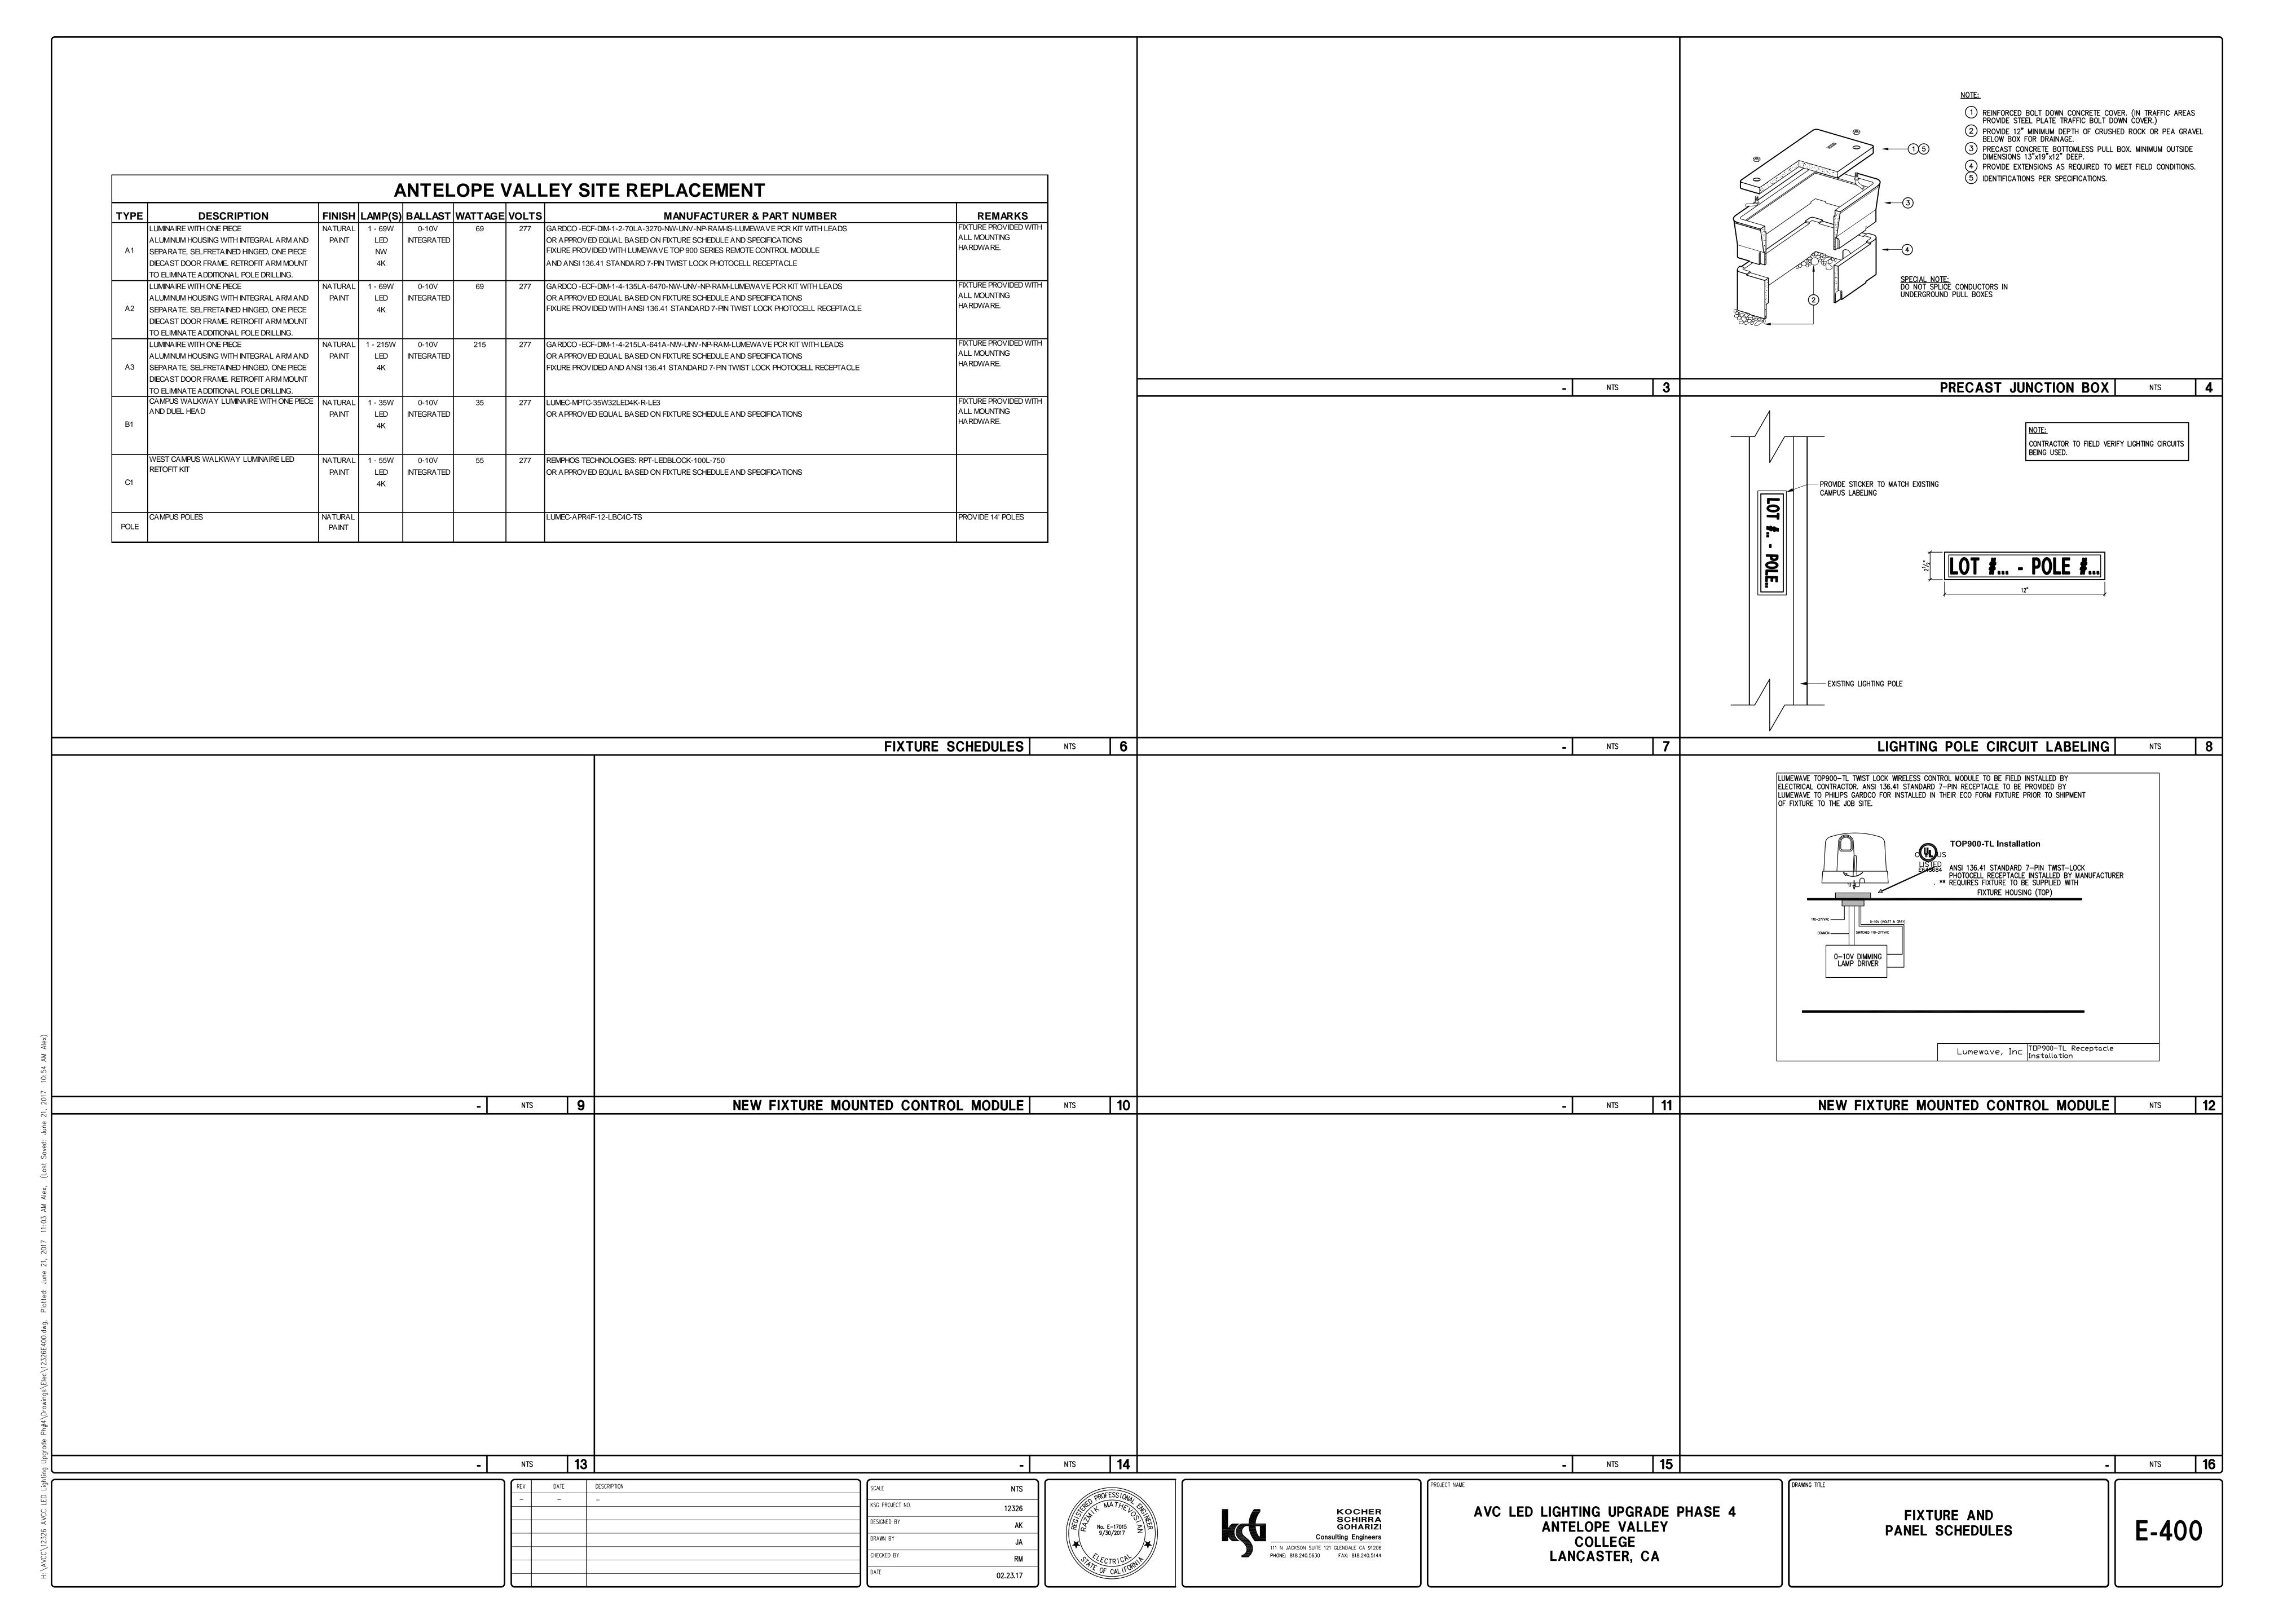

5 PROVIDE AND INSTALL A NEW 365-DAY ASTRONOMIC TIME CLOCK IN NEMA 3R ENCLOSURE IN PROXIMITY OF LP-2 PANELBOARD.

ONLY ONE PHOTO CELL AND BYPASS SWITCH IS TO BE FUNCTIONAL FOR CONTROL OF LIGHTING. REMOVE OBSOLETE SELECTOR SWITCHES AND SEAL ANY UNUSED OPENINGS.

7 EXISTING PHOTO CELL AND NEW TIMER ARE TO CONTROL LIGHTING CONTACTORS IN EXISTING CABINETS AT LP-2 AND LP-4.

8 TRACE AND IDENTIFY 277 CONTROL CIRCUIT FROM LP-4 PANEL AND PROVIDE FOR REQUIRED MODIFICATIONS AS SHOWN.

9 PROVIDE A WARING SIGN INSIDE CABINET ON TOP OF MAIN CONTROL RELAY READING: "WARNING TWO CIRCUITS FROM DIFFERENT SOURCES ARE CONTROLLED BY THIS CONTACTOR".

SINGLE LINE DIAGRAM

(10) REMOVE EXISTING OBSOLETE WIRING.