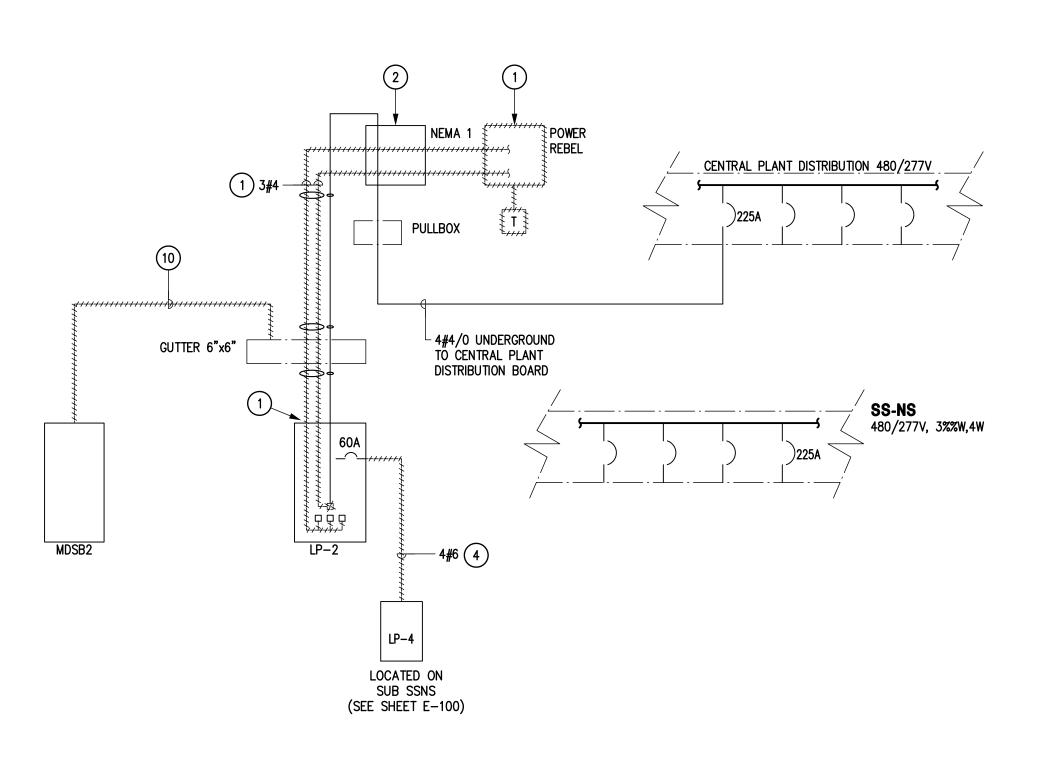

CHECKED BY

LANCASTER, CA

CHECKED BY

111 N JACKSON SUITE 121 GLENDALE CA 91206 PHONE: 818.240.5630 FAX: 818.240.5144

**CONTACTOR CABINETS LP-2** 

CONTACTOR CABINETS AND BYPASS SWITCH

**DEMOLITION CONDITION** 

**NEW CONDITION** 

SHEET NOTES

EXISTING POWER REBEL ASSOCIATED TRANSFORMER IS TO BE REMOVED. DISCONNECT AND REMOVE ALL WIRING INCLUDING CONTROL WIRING (NOT SHOWN) TO THE EXTENT

2 REMOVE ANY CONDUIT WORK BETWEEN POWER REBEL AND THE EXISTING NEMA PULL BOX. PROVIDE KNOCKOUT SEAL FOR OPENINGS AS REQUIRED.

CONNECT EXISTING 4/0 CONDUCTORS DIRECTLY TO PANELBOARD MAIN LUGS. IN NEW CONDITIONS PANELBOARD WILL BE FED DIRECTLY FROM THE DISTRIBUTION PANELBOARD IN THE NEW CENTRAL PLANT. PROVIDE A BREAKER IDENTIFICATION PLATE MATCHING PANELBOARD ID AT THE DISTRIBUTION BOARD.

REMOVE EXISTING WIRING BETWEEN LP-2 PANELBOARD AND THE LP-4 PANELBOARD AT THE SS-NS SUBSTATION. PROVIDE NEW WIRING BETWEEN THE LP-4 AND THE EXISTING CIRCUIT BREAKER IDENTIFIED AS LP-4 IN THE SUBSTATION.

5 PROVIDE AND INSTALL A NEW 365-DAY ASTRONOMIC TIME CLOCK IN NEMA 3R ENCLOSURE IN PROXIMITY OF LP-2 PANELBOARD.

ONLY ONE PHOTO CELL AND BYPASS SWITCH IS TO BE FUNCTIONAL FOR CONTROL OF LIGHTING. REMOVE OBSOLETE SELECTOR SWITCHES AND SEAL ANY UNUSED OPENINGS.

7 EXISTING PHOTO CELL AND NEW TIMER ARE TO CONTROL LIGHTING CONTACTORS IN EXISTING CABINETS AT LP-2 AND LP-4.

8 TRACE AND IDENTIFY 277 CONTROL CIRCUIT FROM LP-4 PANEL AND PROVIDE FOR REQUIRED MODIFICATIONS AS SHOWN.

9 PROVIDE A WARING SIGN INSIDE CABINET ON TOP OF MAIN CONTROL RELAY READING: "WARNING TWO CIRCUITS FROM DIFFERENT SOURCES ARE CONTROLLED BY THIS CONTACTOR".

SINGLE LINE DIAGRAM

(10) REMOVE EXISTING OBSOLETE WIRING.