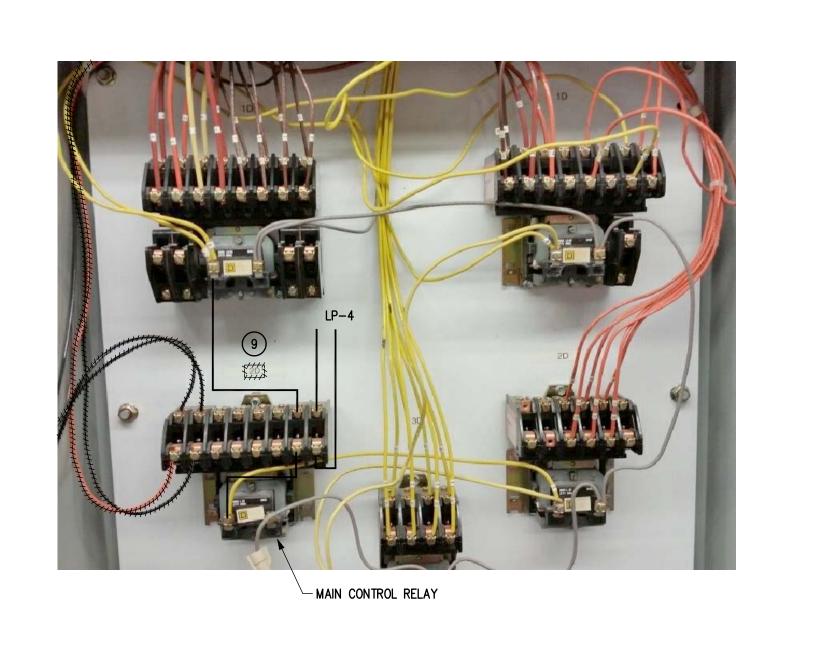

9 PROVIDE A WARING SIGN INSIDE CABINET ON TOP OF MAIN CONTROL RELAY READING: "WARNING TWO CIRCUITS FROM DIFFERENT SOURCES ARE CONTROLLED BY THIS CONTACTOR".

SINGLE LINE DIAGRAM

(10) REMOVE EXISTING OBSOLETE WIRING.