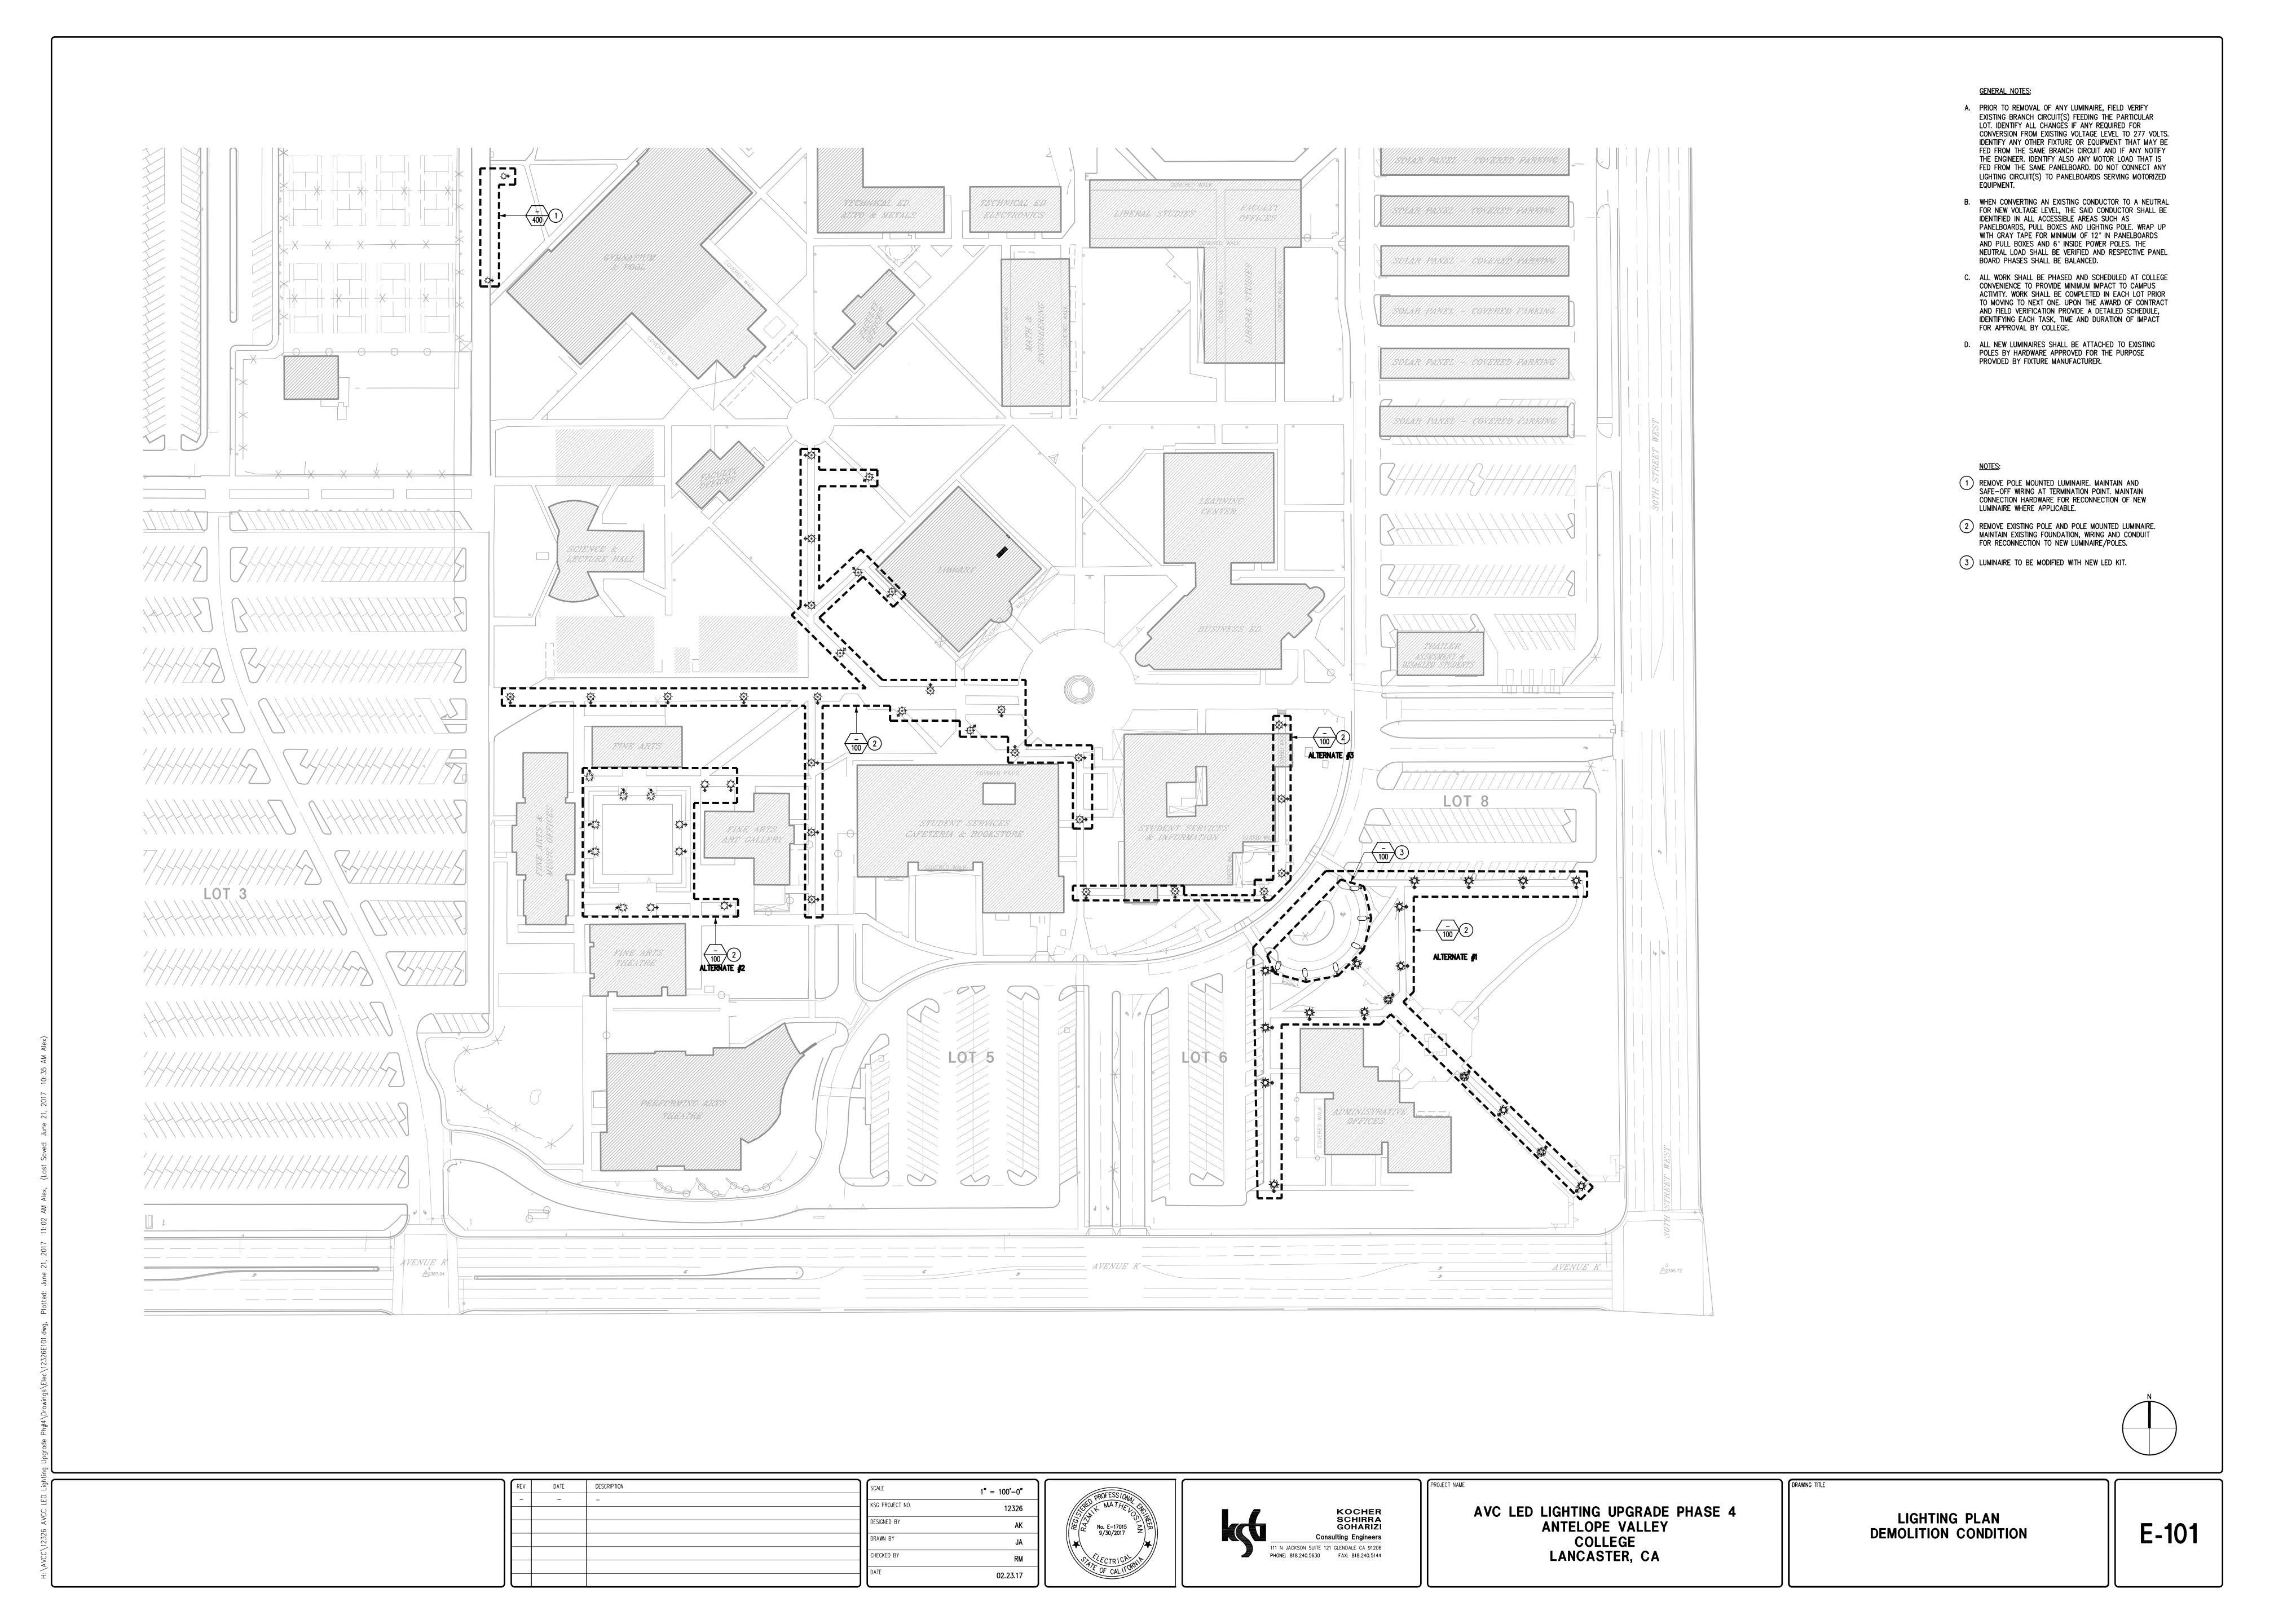

**NEW CONDITION** 

SHEET NOTES

EXISTING POWER REBEL ASSOCIATED TRANSFORMER IS TO BE REMOVED. DISCONNECT AND REMOVE ALL WIRING INCLUDING CONTROL WIRING (NOT SHOWN) TO THE EXTENT

2 REMOVE ANY CONDUIT WORK BETWEEN POWER REBEL AND THE EXISTING NEMA PULL BOX. PROVIDE KNOCKOUT SEAL FOR OPENINGS AS REQUIRED.

CONNECT EXISTING 4/0 CONDUCTORS DIRECTLY TO PANELBOARD MAIN LUGS. IN NEW CONDITIONS PANELBOARD WILL BE FED DIRECTLY FROM THE DISTRIBUTION PANELBOARD IN THE NEW CENTRAL PLANT. PROVIDE A BREAKER IDENTIFICATION PLATE MATCHING PANELBOARD ID AT THE DISTRIBUTION BOARD.

REMOVE EXISTING WIRING BETWEEN LP-2 PANELBOARD AND THE LP-4 PANELBOARD AT THE SS-NS SUBSTATION. PROVIDE NEW WIRING BETWEEN THE LP-4 AND THE EXISTING CIRCUIT BREAKER IDENTIFIED AS LP-4 IN THE SUBSTATION.

5 PROVIDE AND INSTALL A NEW 365-DAY ASTRONOMIC TIME CLOCK IN NEMA 3R ENCLOSURE IN PROXIMITY OF LP-2 PANELBOARD.

ONLY ONE PHOTO CELL AND BYPASS SWITCH IS TO BE FUNCTIONAL FOR CONTROL OF LIGHTING. REMOVE OBSOLETE SELECTOR SWITCHES AND SEAL ANY UNUSED OPENINGS.

7 EXISTING PHOTO CELL AND NEW TIMER ARE TO CONTROL LIGHTING CONTACTORS IN EXISTING CABINETS AT LP-2 AND LP-4.

8 TRACE AND IDENTIFY 277 CONTROL CIRCUIT FROM LP-4 PANEL AND PROVIDE FOR REQUIRED MODIFICATIONS AS SHOWN.

9 PROVIDE A WARING SIGN INSIDE CABINET ON TOP OF MAIN CONTROL RELAY READING: "WARNING TWO CIRCUITS FROM DIFFERENT SOURCES ARE CONTROLLED BY THIS CONTACTOR".

SINGLE LINE DIAGRAM

(10) REMOVE EXISTING OBSOLETE WIRING.