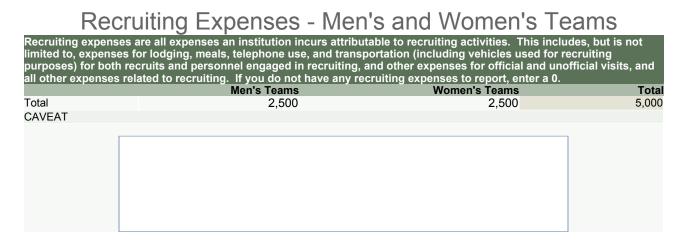

Ratio (percent)                | 0                                                                          | 0                                                                                                                                    | 100%              |
| CAVEÄT                         |                                                                            |                                                                                                                                      |                   |
|                                |                                                                            |                                                                                                                                      |                   |



#### Operating (Game-Day) Expenses - Men's and Women's Teams by Team

Operating expenses are all expenses an institution incurs attributable to home, away, and neutral-site intercollegiate athletic contests (commonly known as "game-day expenses"), for (A) Lodging, meals, transportation, uniforms, and equipment for coaches, team members, support staff (including, but not limited to team managers and trainers), and others; and (B) Officials. For a sport with a men's team and a women's team that have a combined budget, click here for special instructions. Report actual numbers, not budgeted or estimated numbers. Please do not round beyond the next dollar.

|                                                        |              | Men's Teams                              | Women's Teams |