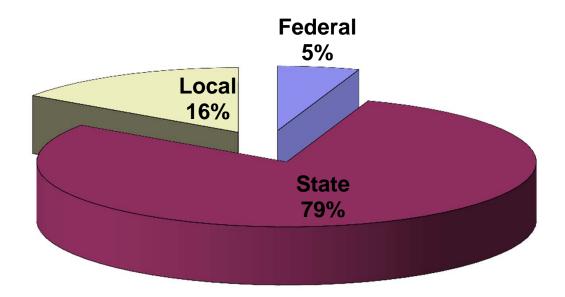

|
| 7600      | Payments for Students     | 0          | 0                                       |
| 7900      | Reserve for Expenditures  | 0          | 825,000                                 |
|           |                           |            |                                         |
|           | TOTAL OTHER OUTGO         | 2,371,818  | 2,670,893                               |
|           |                           |            |                                         |
| GRAND TOT | AL EXPENDITURES           | 63,388,026 | 63,580,462                              |

Surplus/Deficit (1,004,454) (2,794,723)

#### ANTELOPE VALLEY COLLEGE GENERAL FUND REVENUE ESTIMATED ACTUALS 2011-2012



#### ANTELOPE VALLEY COLLEGE GENERAL FUND REVENUE ADOPTED BUDGET 2012-2013



#### ANTELOPE VALLEY COLLEGE GENERAL FUND EXPENDITURES ESTIMATED ACTUALS 2011-2012



#### ANTELOPE VALLEY COLLEGE GENERAL FUND EXPENDITURES ADOPTED BUDGET 2012-2013



2011-2012

Estimated

2012-2013

Adopted

|                   |                           | Actuals     | Budget      |
|-------------------|---------------------------|-------------|-------------|
|                   |                           |             |             |
| BEGINNING FU      | UND BALANCE               | 8,791,347   | 7,502,546   |
| REVENUE           |                           | , - ,-      | , ,         |
| 8100-8200         | Federal                   | 26,985      | 21,883      |
| 8600-8700         | State                     | 46,479,822  | 43,138,169  |
| 8800              | Local