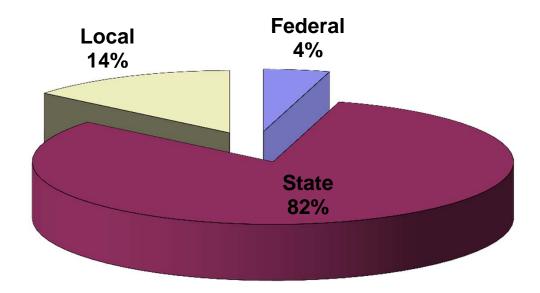

| 7500      | Student Grants & Payments | 0          | 0                                       |
| 7600      | Payments for Students     | 0          | 0                                       |
| 7900      | Reserve for Expenditures  | 0          | 825,000                                 |
|           |                           |            |                                         |
|           | TOTAL OTHER OUTGO         | 2,371,818  | 2,670,893                               |
|           |                           |            |                                         |
| GRAND TOT | AL EXPENDITURES           | 63,388,026 | 63,580,462                              |

Surplus/Deficit (1,004,454) (2,794,723)

#### ANTELOPE VALLEY COLLEGE GENERAL FUND REVENUE ESTIMATED ACTUALS 2011-2012



#### ANTELOPE VALLEY COLLEGE GENERAL FUND REVENUE ADOPTED BUDGET 2012-2013



#### ANTELOPE VALLEY COLLEGE GENERAL FUND EXPENDITURES ESTIMATED ACTUALS 2011-2012



#### ANTELOPE VALLEY COLLEGE GENERAL FUND EXPENDITURES ADOPTED BUDGET 2012-2013



2011-2012

Estimated

2012-2013

Adopted

|                   |                           | Actuals     | Budget      |
|-------------------|---------------------------|-------------|-------------|
|                   |                           |             |             |
| BEGINNING FU      | UND BALANCE               | 8,791,347   | 7,502,546   |
| REVENUE           |                           | , - ,-      | , ,         |
| 8100-8200         | Federal                   | 26,985      | 21,883      |
| 8600-8700         | State