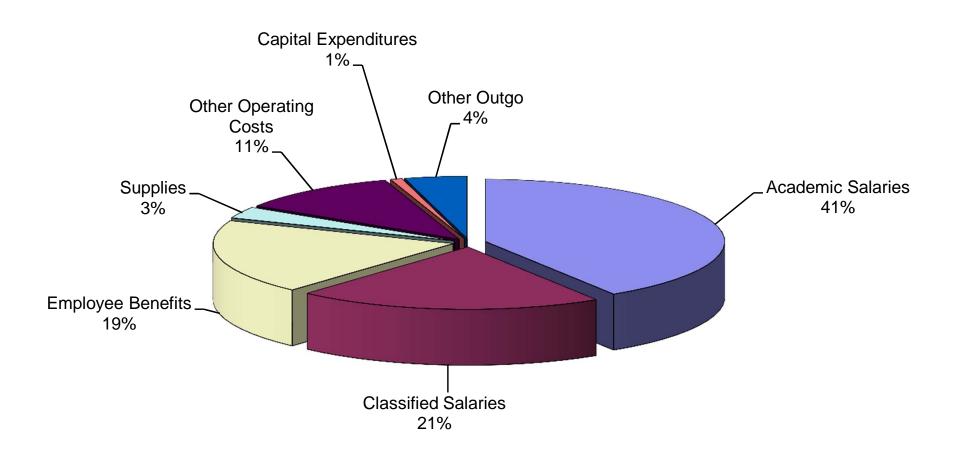

## 2012-2013 ADOPTED BUDGET SUMMARY-GENERAL FUND SUMMARY RESTRICTED AND UNRESTRICTED

|                     |                       | 2011-2012<br>Estimated<br>Actuals | 2012-2013<br>Adopted<br>Budget |
|---------------------|-----------------------|-----------------------------------|--------------------------------|
| REVENUE             |                       |                                   |                                |
| 8100-8200           | Federal               | 2,757,343                         | 3,214,729                      |
| 8600-8700           | State                 | 50,664,784                        | 48,221,326                     |
| 8800                | Local                 | 8,706,229                         | 9,348,483                      |
| Total Revenue       |                       | 62,128,356                        | 60,784,539                     |
| <b>EXPENDITURES</b> |                       |                                   |                                |
| 1100-1400           | Academic Salaries     | 27,034,408                        | 26,079,192                     |
| 2100-2400           | Classified Salaries   | 12,576,432                        | 13,125,009                     |
| 3100-3800           | Employee Benefits     | 12,416,181                        | 12,295,585                     |
| 4100-4700           | Supplies              | 1,858,133                         | 1,909,822                      |
| 5100-5800           | Other Operating Costs | 6,799,499                         | 6,993,766                      |
| 6100-6700           | Capital Expenditures  | 331,554                           | 506,195                        |
| Total Expenditures  |                       | 61,016,208                        | 60,909,569                     |
| 7100-7600           | Other Outgo           | 2,371,818                         | 2,670,893                      |
| Total Expenditures  | & Other Outgo         | 63,388,026                        | 63,580,462                     |
| Reserves            |                       |                                   |                                |
| COLA                |                       | 0                                 | 0                              |
| Growth              |                       | 0                                 | 0                              |
| Basic Skills        |                       | 307,440                           | 390,951                        |
| Parking             |                       | 258,740                           | 225,000                        |
| Block Grant         |                       | 95,837                            | 81,006                         |
| Prop 20             |                       | 420,290                           | 453,235                        |
| Surplus/Deficit     |                       | (1,259,669)                       | (2,795,923)                    |