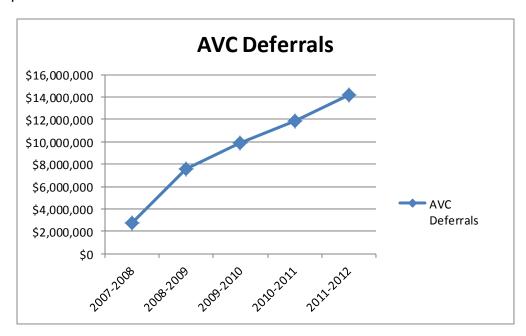

Deferrals have increased significantly over the past several years. In 2011-2012, approximately \$14,165,447 was deferred or 32% of the apportionment that Antelope Valley College receives. In the past, all of the deferral revenue was received in July of the following fiscal year. It is estimated that only \$11,217,386 will be received in July and the remaining \$2,948,061 will not be received until October 2012.

Deferrals of \$14.2 million

#### **Deferrals Trend**

Over the past few years, the amount of funds deferred to community colleges is now at nearly a billion dollars at \$991 million. Antelope Valley College has approximately \$14.2 million deferred, which is approximately 32% of apportionment. With having a reserve between 8-12% over fiscal years 2011-2012 & 2012-2013, borrowing funds to meet financial obligations is eminent. This results in borrowing costs and interest expense to the District.