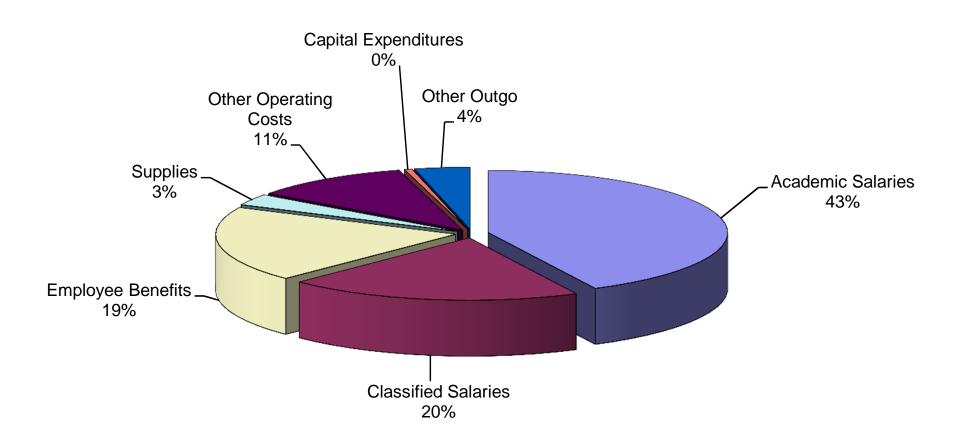

## 2012-2013 ADOPTED BUDGET SUMMARY-GENERAL FUND SUMMARY RESTRICTED AND UNRESTRICTED

|                     |                       | 2011-2012<br>Estimated<br>Actuals | 2012-2013<br>Adopted<br>Budget |
|---------------------|-----------------------|-----------------------------------|--------------------------------|
| REVENUE             |                       |                                   |                                |
| 8100-8200           | Federal               | 2,757,343                         | 3,214,729                      |
| 8600-8700           | State                 | 50,664,784                        | 48,221,326                     |
| 8800                | Local                 | 8,706,229                         | 9,348,483                      |
| Total Revenue       |                       | 62,128,356                        | 60,784,539                     |
| <b>EXPENDITURES</b> |                       |                                   |                                |
| 1100-1400           | Academic Salaries     | 27,034,408                        | 26,079,192                     |
| 2100-2400           | Classified Salaries   | 12,576,432                        | 13,125,009                     |
| 3100-3800           | Employee Benefits     | 12,416,181                        | 12,295,585                     |
| 4100-4700           | Supplies              | 1,858,133                         | 1,909,822                      |
| 5100-5800           | Other Operating Costs | 6,799,499                         | 6,993,766                      |
| 6100-6700           | Capital Expenditures  | 331,554                           | 506,195                        |
| Total Expenditures  |                       | 61,016,208                        | 60,909,569                     |
| 7100-7600           | Other Outgo           | 2,371,818                         | 2,670,893                      |
| Total Expenditures  | & Other Outgo         | 63,388,026                        | 63,580,462                     |
| Reserves            |                       |                                   |                                |
| COLA                |                       | 0                                 | 0                              |
| Growth              |                       | 0                                 | 0                              |
| Basic Skills        |                       | 307,440                           | 390,951                        |
| Parking             |                       | 258,740                           | 225,000                        |
| Block Grant         |                       | 95,837                            | 81,006                         |
| Prop 20             |                       | 420,290                           | 453,235                        |
| Surplus/Deficit     |                       | (1,259,669)                       | (2,795,923)                    |

#### ANTELOPE VALLEY COLLEGE GENERAL FUND EXPENDITURES ESTIMATED ACTUALS 2011-2012