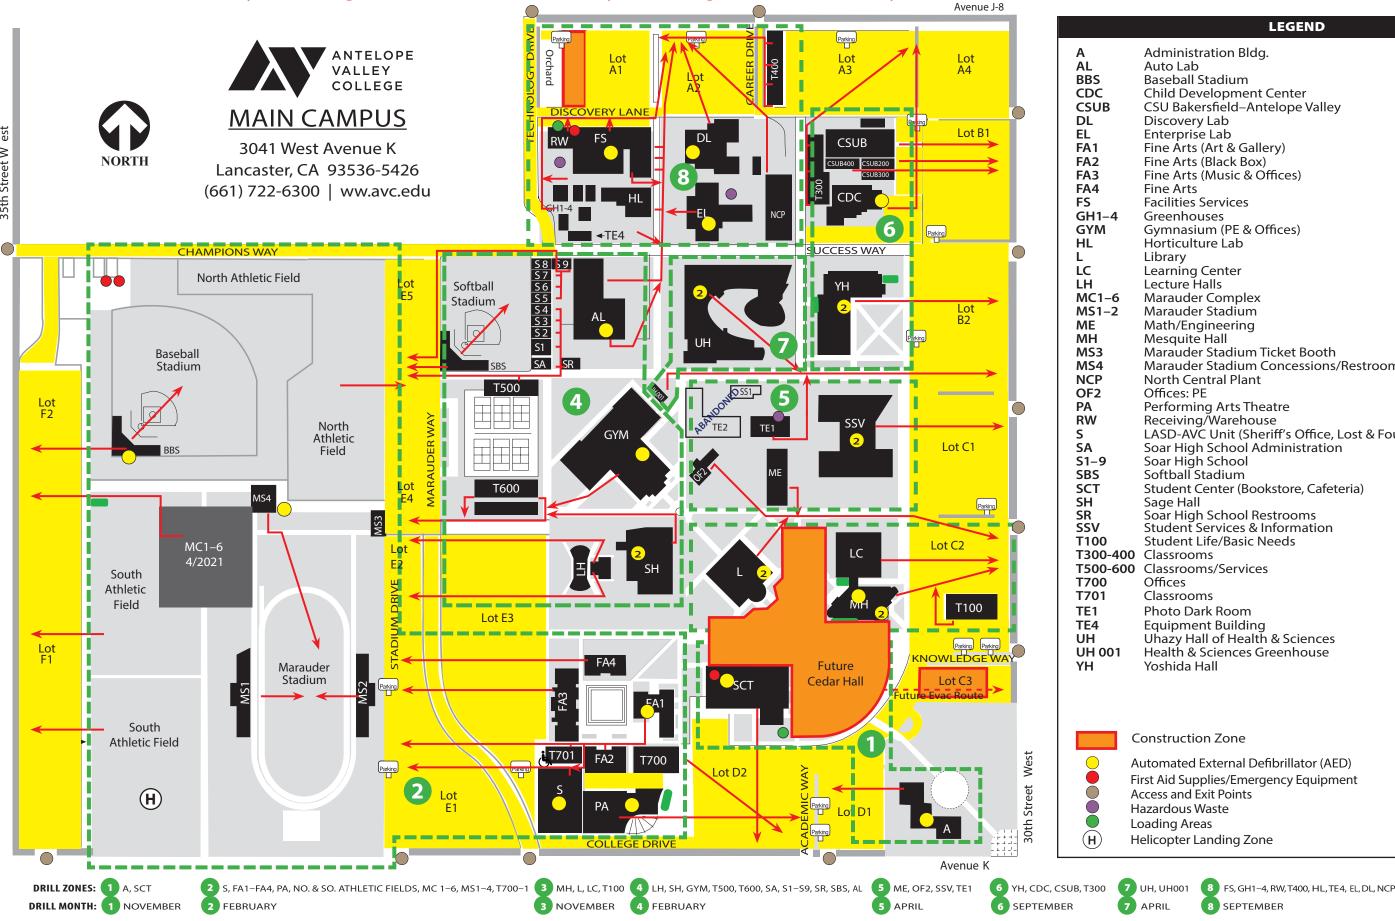

## AREA EVACUATION MAP

NOTE: Evacuate your building via the shortest safest route to your building's evacuation assembly area.

## LEGEND

Administration Bldg. Auto Lab **Baseball Stadium Child Development Center** CSU Bakersfield–Antelope Valley Discovery Lab Enterprise Lab Fine Arts (Art & Gallery) Fine Arts (Black Box) Fine Arts (Music & Offices) Fine Arts Facilities Services Greenhouses Gymnasium (PE & Offices) Horticulture Lab Library Learning Center Lecture Halls Marauder Complex Marauder Stadium Math/Engineering Mesquite Hall Marauder Stadium Ticket Booth Marauder Stadium Concessions/Restrooms North Central Plant Offices: PE Performing Arts Theatre Receiving/Warehouse LASD-AVC Unit (Sheriff's Office, Lost & Found) Soar High School Administration Soar High School Softball Stadium Student Center (Bookstore, Cafeteria) Sage Hall Soar High School Restrooms Student Services & Information Student Life/Basic Needs T500-600 Classrooms/Services Offices Classrooms Photo Dark Room Equipment Building Uhazy Hall of Health & Sciences Health & Sciences Greenhouse Yoshida Hall

Construction Zone

Automated External Defibrillator (AED) First Aid Supplies/Emergency Equipment Access and Exit Points Hazardous Waste Loading Areas Helicopter Landing Zone

8 SEPTEMBER

REV. 8/2023