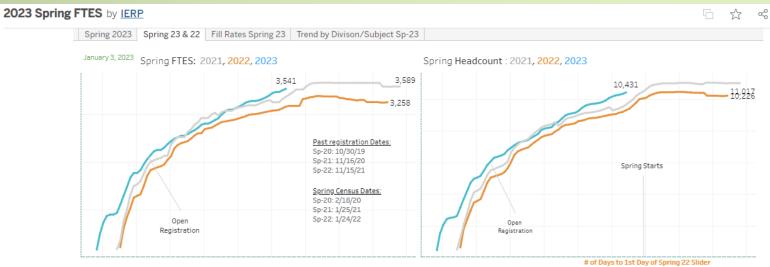

### Enrollment

• 11,400 by 2024!

Spring 2022

-6

### Total FTES and HEADCOUNT: Spring 2023

|                                         |                                    |                                     |                         |          |            |                                    |                                  |                                     |                         | 6    |
|-----------------------------------------|------------------------------------|-------------------------------------|-------------------------|----------|------------|------------------------------------|----------------------------------|-------------------------------------|-------------------------|------|
| Month, Day,<br>Year of 📰<br>Report Date | Days to 1st<br>Day of<br>Spring 23 | Days Since<br>Registration<br>Sp 23 | Lancaster &<br>Off Camp | Palmdale | Total FTES | Month, Day, Year<br>of Report Date | Days to<br>1st Day 🚊<br>of Sprin | Days Since<br>Registration<br>Sp 22 | Lancaster &<br>Off Camp | Palm |
| January 3, 2023                         | -6                                 | 57                                  | 2,325                   | 1,217    | 3,541      | January 4, 2022                    | -6                               | 50                                  | 2,253                   | 91   |
| January 2, 2023                         | -7                                 | 56                                  | 2,309                   | 1,202    | 3,511      | January 5, 2022                    | -5                               | 51                                  | 2,261                   | 92   |
| January 1, 2023                         | -8                                 | 55                                  | 2,290                   | 1,184    | 3,474      | January 6, 2022                    | -4                               | 52                                  | 2,261                   | 92   |
| December 31, 2022                       | -9                                 | 54                                  | 2,290                   | 1,184    | 3,474      | January 7, 2022                    | -3                               | 53                                  | 2,261                   | 92   |
| December 30, 2022                       | -10                                | 53                                  | 2,277                   | 1,174    | 3,451      | January 8, 2022                    | -2                               | 54                                  | 2,261                   | 92   |
| December 29, 2022                       | -11                                | 52                                  | 2,264                   | 1,134    | 3,397      | January 9, 2022                    | -1                               | 55                                  | 2,363                   | 9(   |
| December 28, 2022                       | -12                                | 51                                  | 2,251                   | 1,109    | 3,359      | January 10, 2022                   | 0                                | 56                                  | 2,370                   | 9    |
| December 27, 2022                       | -13                                | 50                                  | 2,231                   | 1,094    | 3,325      | January 11, 2022                   | 1                                | 57                                  | 2,376                   | 9    |
| December 26, 2022                       | -14                                | 49                                  | 2,215                   | 1,085    | 3,299      | January 12, 2022                   | 2                                | 58                                  | 2,384                   | 9    |
| December 25, 2022                       | -15                                | 48                                  | 2,207                   | 1,079    | 3,286      | January 13, 2022                   | З                                | 59                                  | 2,395                   | 9    |
| December 24, 2022                       | -16                                | 47                                  | 2,207                   | 1,079    | 3,286      | January 14, 2022                   | 4                                | 60                                  | 2,398                   | 9    |
| December 23, 2022                       | -17                                | 46                                  | 2,198                   | 1,074    | 3,272      | January 15, 2022                   | 5                                | 61                                  | 2,398                   | 9    |
| December 22, 2022                       | -18                                | 45                                  | 2,181                   | 1,065    | 3,247      | January 16, 2022                   | 6                                | 62                                  | 2,399                   | 9    |
| December 21, 2022                       | -19                                | 44                                  | 2,145                   | 1,052    | 3,197      | January 17, 2022                   | 7                                | 63                                  | 2,398                   | 9    |
| December 20, 2022                       | -20                                | 43                                  | 2,123                   | 1,039    | 3,163      | January 18, 2022                   | 8                                | 64                                  | 2,399                   | 9    |
| December 19, 2022                       | -21                                | 42                                  | 2,102                   | 1,027    | 3,129      | January 19, 2022                   | 9                                | 65                                  | 2,400                   | 9    |
| December 18, 2022                       | -22                                | 41                                  | 2,089                   | 1,014    | 3,103      | January 20, 2022                   | 10                               | 66                                  | 2,393                   | 9    |
| December 17, 2022                       | -23                                | 40                                  | 2,089                   | 1,014    | 3,103      | January 21, 2022                   | 11                               | 67                                  | 2,391                   | 9    |
| December 16, 2022                       | -24                                | 39                                  | 2,061                   | 999      | 3,061      | January 22, 2022                   | 12                               | 68                                  | 2,381                   | 9    |
| December 15, 2022                       | -25                                | 38                                  | 2,033                   | 967      | 3,001      | January 23, 2022                   | 13                               | 69                                  | 2,379                   | 9    |