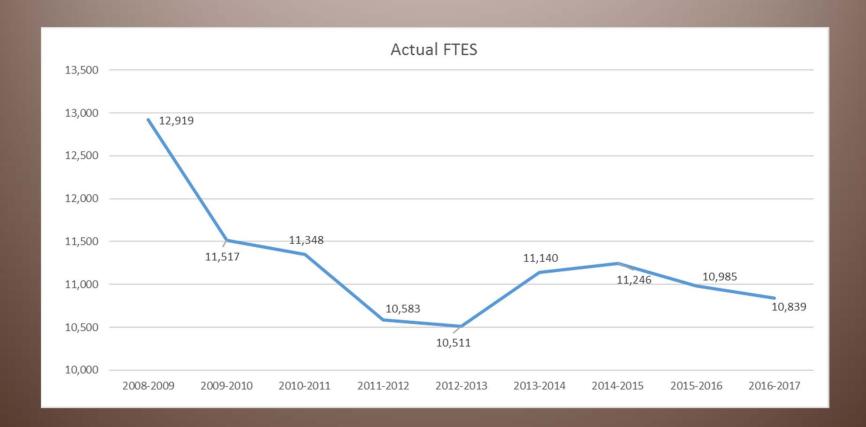

### **Actual FTES**

#### Stability

- Several other community colleges are in the same process. Survey shows out of 22 responses, 18 are on stability or entering stability (as of 8/10/17).
- 2015-2016
  - Reassigned 672 FTES from Summer 2016 to 2015-2016 to capture growth funds. Base funding became 11,657.
- 2016-2017
  - Actual FTES came in at 10,839.
     Headcount figures flattened; however, FTES dropped. Indicator of hiring and slightly better economy.
  - Our reported FTES was 10,167 after the reduction of 672 FTES from the Summer 2016 shift.
  - Shifted 400 FTES from Summer 2017 to 2016-2017 to re-bench FTES to 10,567. This assumes our actual FTES will be 10,967 in 2017-2018 so there is enough to cover the 400 FTES that was reassigned in Summer 2017.
  - Enrollment target is 2% above funded levels.  $10,967 \times 1.02 = 11,186$  FTES target as a goal.