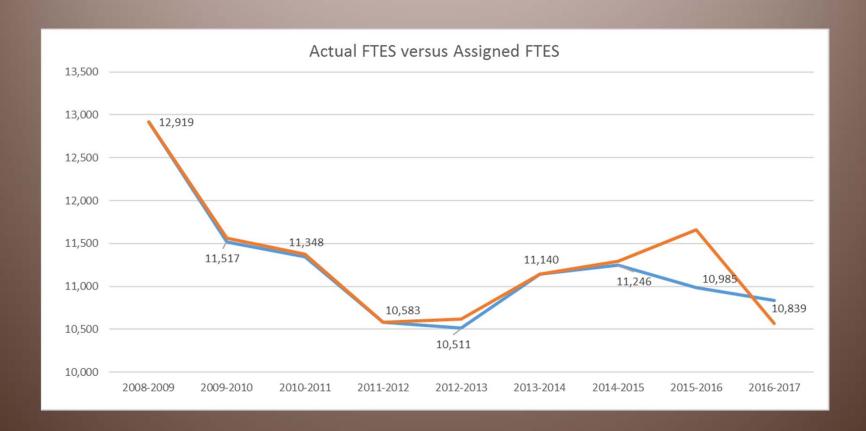

## 2017-2018 Adopted Budget



Budget Committee
August 23, 2017
Diana Keelen, Executive Director of Business
Services



### Actual FTES





#### 2016-2017 Unrestricted Estimated Actuals

| Beg. Balance                                 | \$20,877,692  |
|----------------------------------------------|---------------|
| Revenue                                      | \$63,898,434  |
| Expenses STUD T SERVICES SSV                 | \$69,962,498  |
| Ending Fund Balance                          | \$14,813,628  |
| Surplus/(Deficit)                            | \$(6,064,064) |
| One Time Committed Funds & Assigned Reserves | \$(1,113,364) |
| Unassigned Ending Fund Balance               | \$13,700,264  |
| Unassigned Reserve %                         | 20%           |



# 2017-2018 Enacted Budget Ongoing Funds

| Item                                                        | 2016-17<br>Enacted Totals | 2017-18<br>Governor's Janua