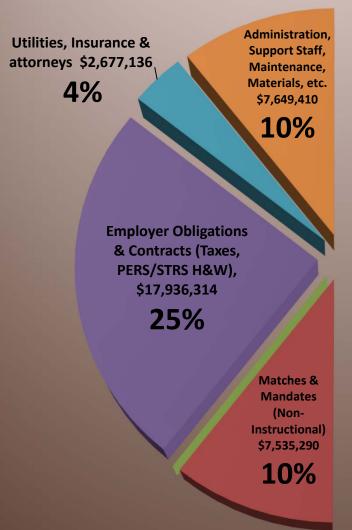

#### 2017-2018 "Unrestricted" Adopted Budget Expenses

50% Law & **Instructional Material** Fees, \$35,905,454 (Includes employer obligations of \$6,749,556) 50%