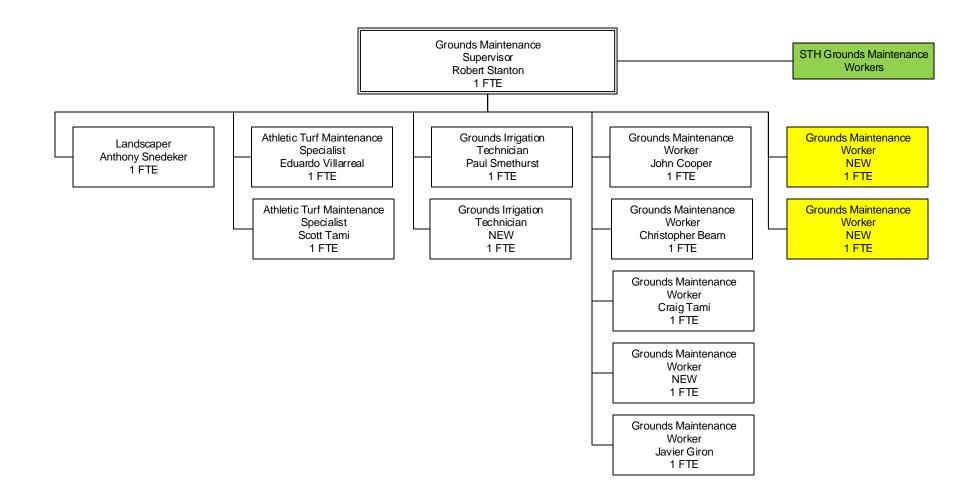

Department of Grounds Maintenance

Facilities Services Grounds Maintenance Department Staffing Proposed

Supervision – 1 FTE Grounds Staff – 12 FTE

Department of Maintenance

Facilities Services Maintenance Department Staffing Proposed