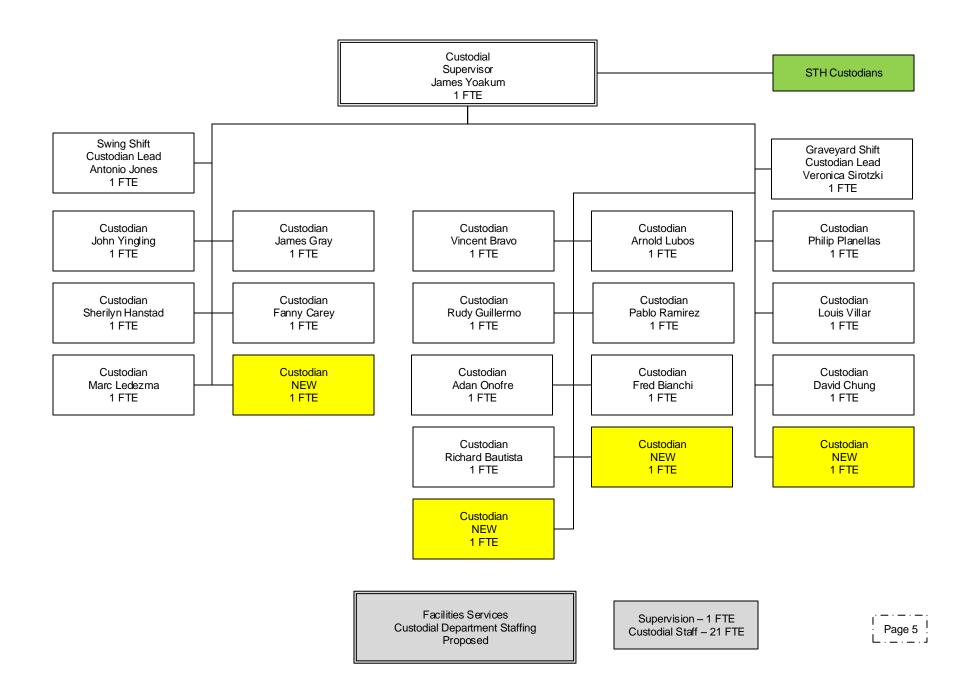

Supervision – 1 FTE Maintenance Staff – 17 FTE

Department of Custodial Services

Department of Campus Events and Operations

Facilities Services Campus Events and Operations Department Staffing Proposed

Supervision – 1 FTE Custodial / Events Staff – 11 FTE