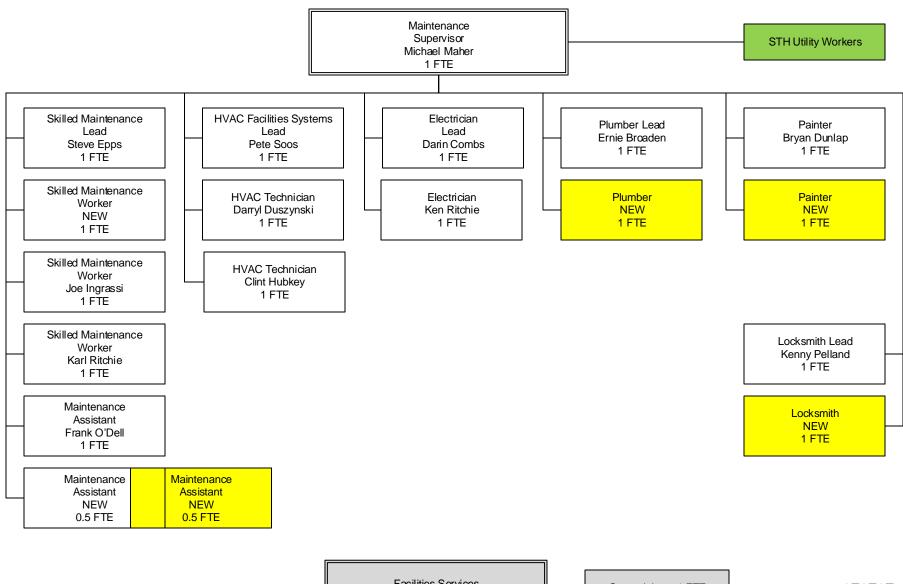

Department of Grounds Maintenance

Facilities Services Grounds Maintenance Department Staffing Proposed

Supervision – 1 FTE Grounds Staff – 12 FTE

Department of Maintenance

Facilities Services Maintenance Department Staffing Proposed

Supervision – 1 FTE Maintenance Staff – 17 FTE

Department of Custodial Services

Department of Campus Events and Operations

Facilities Services Campus Events and Operations Department Staffing Proposed

Supervision – 1 FTE Custodial / Events Staff – 11 FTE