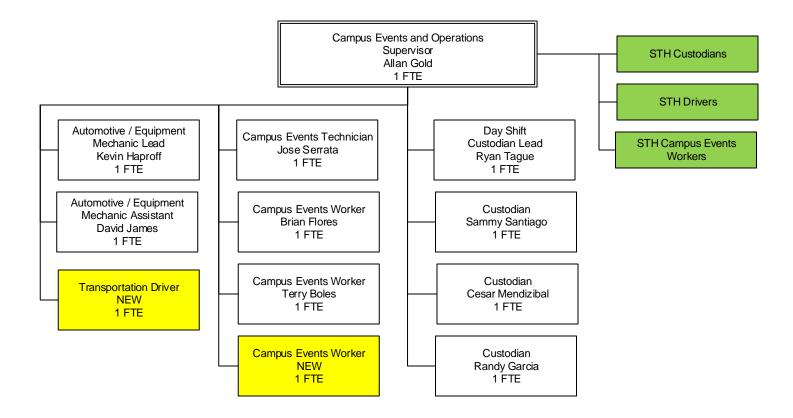

Supervision – 1 FTE Maintenance Staff – 17 FTE

Department of Custodial Services

Department of Campus Events and Operations

Facilities Services Campus Events and Operations Department Staffing Proposed

Supervision – 1 FTE Custodial / Events Staff – 11 FTE