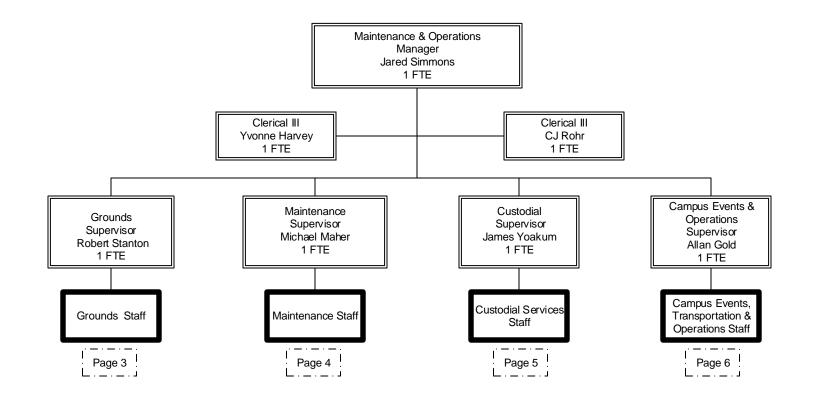

**Division of Facilities Services** 

Department of Maintenance and Operations

Maintenance and Operations Department Staffing Management – 1 FTE Clerical Staff – 2 FTE Supervisor Staff – 4 FTE

Page 2 . \_ . \_ . J L.