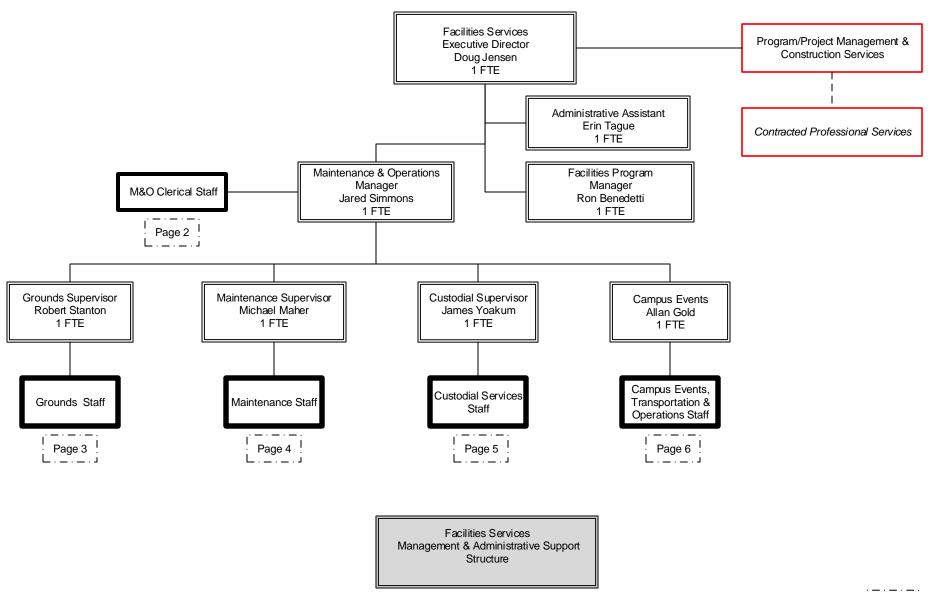

**Division of Facilities Services** 

Department of Maintenance and Operations

Maintenance and Operations Department Staffing Management – 1 FTE Clerical Staff – 2 FTE Supervisor Staff – 4 FTE

Page 2 . \_ . \_ . J L.