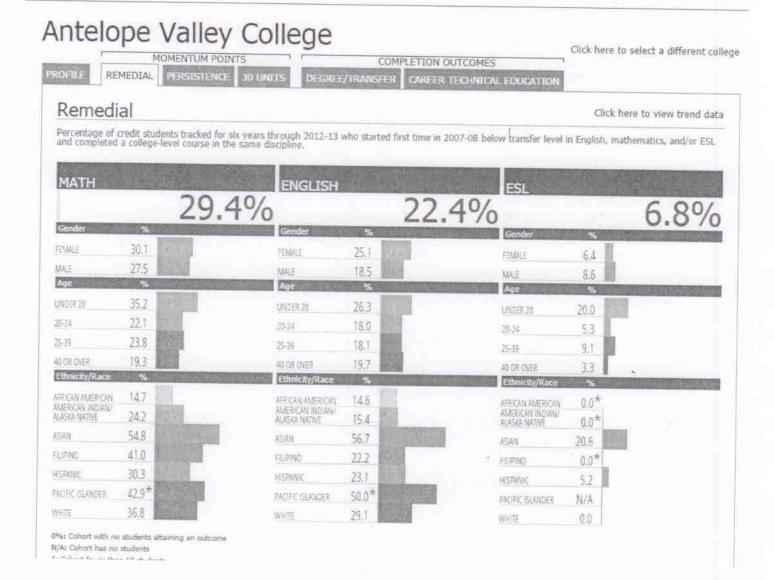

Dr. Beyer also discussed a document with SPBC that Bonnie Suderman distributed at the college wide retreat, regarding Basic Skills. (See attachment). He also shared with the committee that according to a significant number of AVC veterans who attended the retreat, this was the first of its kind...they didn't recall having one before. It's going to occur every year in September as part of the planning cycle, and open to the entire campus. The only thing that's requested when the announcement is sent out is to RSVP (a head-count is needed for breakfast).