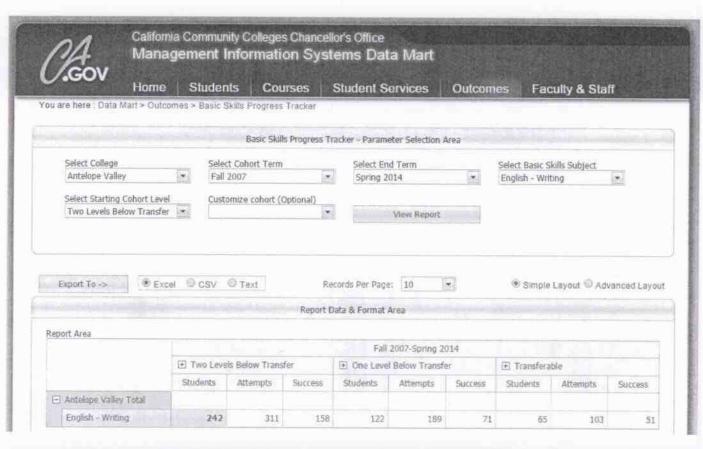

Dr. Beyer also discussed a document with SPBC that Bonnie Suderman distributed at the college wide retreat, regarding Basic Skills. (See attachment). He also shared with the committee that according to a significant number of AVC veterans who attended the retreat, this was the first of its kind...they didn't recall having one before. It's going to occur every year in September as part of the planning cycle, and open to the entire campus. The only thing that's requested when the announcement is sent out is to RSVP (a head-count is needed for breakfast).