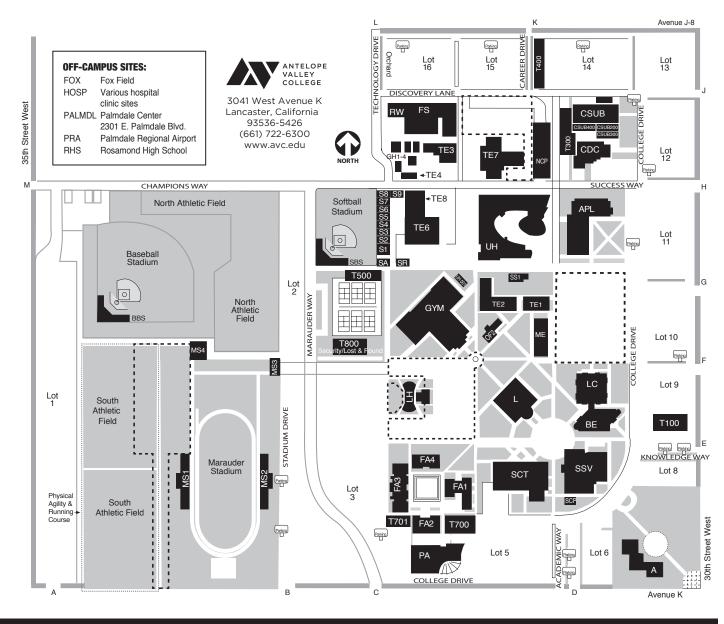

## LEGEND

| GYM<br>L<br>LC<br>LH<br>ME<br>MS1-2 | Administration Building Applied Arts, Allied Health, & Offices Baseball Stadium Business Education, IMC, & Offices Child Development Center CSU Bakersfield—Antelope Valley Fine Arts [Art & Gallery] Fine Arts [Black Box] Fine Arts [Music & Offices] Fine Arts Facilities Services Greenhouses Gymnasium [PE & Offices] Library Learning Center Lecture Halls Math/Engineering Marauder Stadium Stadium Ticket Booth | MS4<br>NCP<br>OF2<br>PA<br>RW<br>SA<br>S1-9<br>SBS<br>SCP<br>SCT<br>SR<br>SS1<br>SSV<br>T100 | Stadium Concessions/Restrooms North Central Plant Offices: PE Performing Arts Theatre Receiving/Warehouse SOAR High School Administration SOAR High School Softball Stadium South Central Plant Student Center (Bookstore, Cafeteria) SOAR HS Restrooms Electrical Substation Student Services & Information Assessment/Office for Students with Disabilities Comm., English, ESL, Philosophy, World Languages | T400<br>T500<br>T700<br>T701<br>T800<br>TE1<br>TE2<br>TE3<br>TE4<br>TE6<br>TE7<br>TE8<br>UH<br>UH001 |                                       | 3, |
|-------------------------------------|-------------------------------------------------------------------------------------------------------------------------------------------------------------------------------------------------------------------------------------------------------------------------------------------------------------------------------------------------------------------------------------------------------------------------|----------------------------------------------------------------------------------------------|----------------------------------------------------------------------------------------------------------------------------------------------------------------------------------------------------------------------------------------------------------------------------------------------------------------------------------------------------------------------------------------------------------------|------------------------------------------------------------------------------------------------------|---------------------------------------|----|
| MS3                                 | Stadium Ticket Booth                                                                                                                                                                                                                                                                                                                                                                                                    |                                                                                              | mona Languages                                                                                                                                                                                                                                                                                                                                                                                                 |                                                                                                      | <ul> <li>Construction Zone</li> </ul> |    |